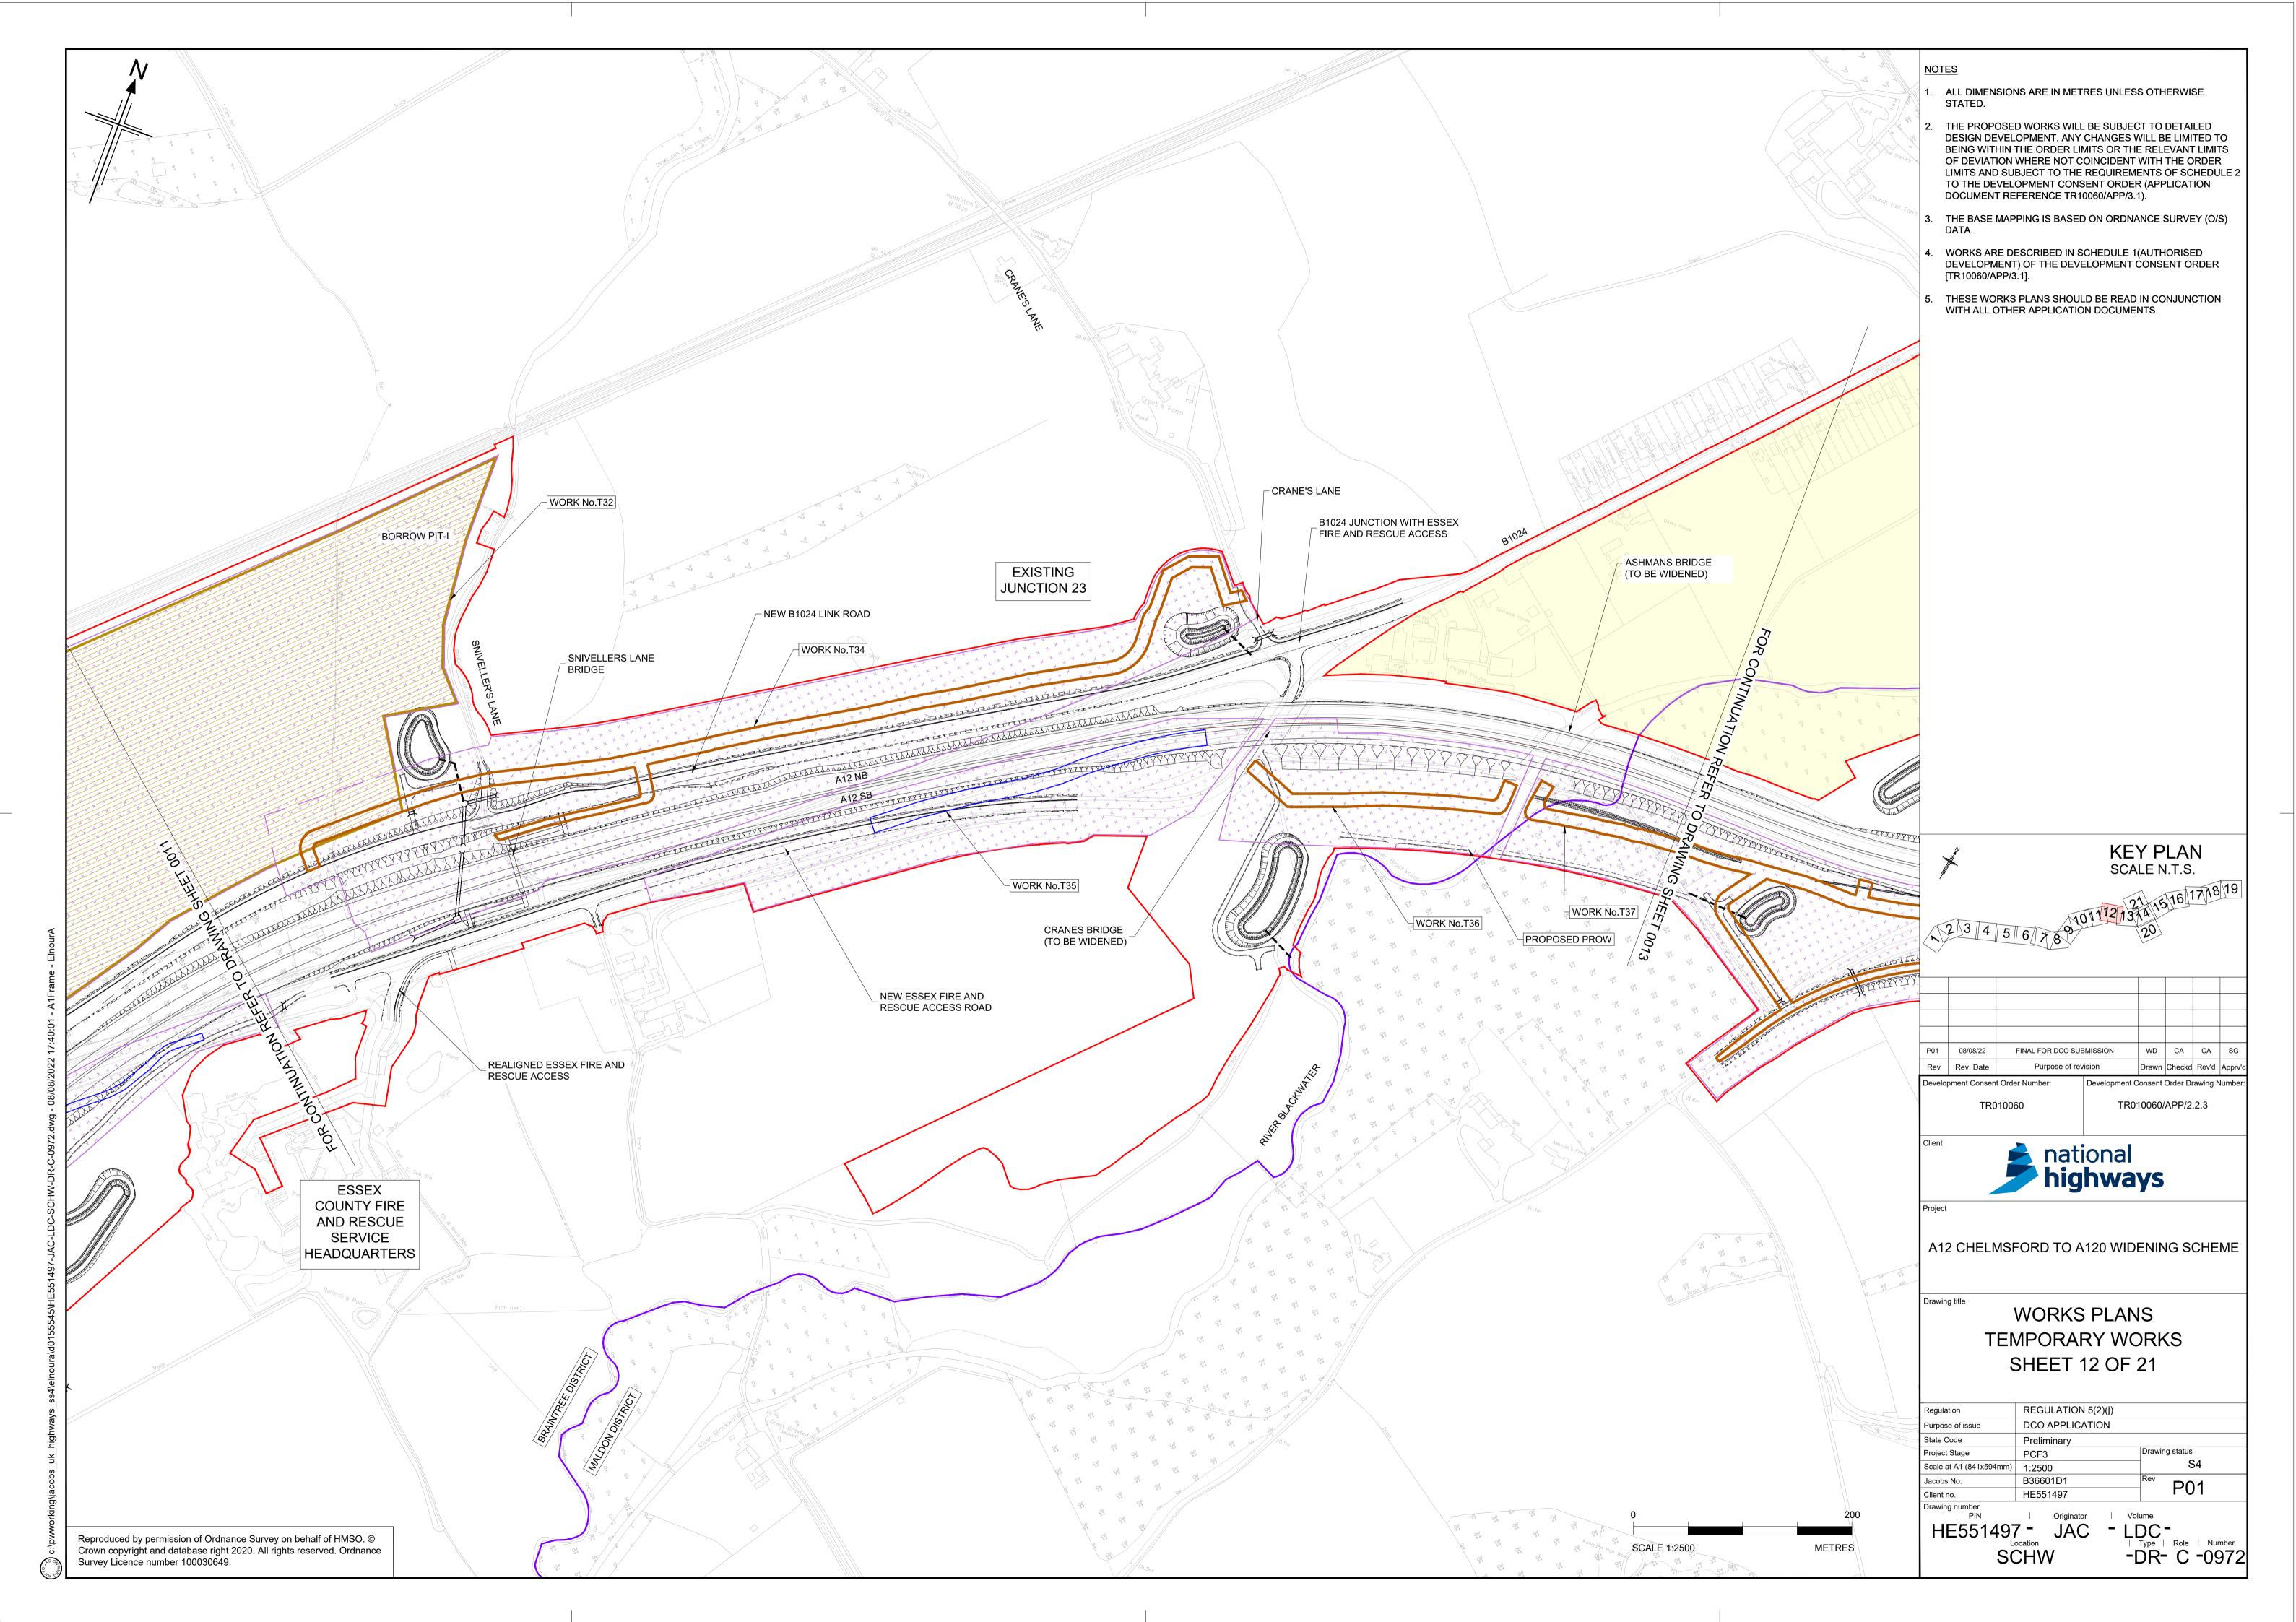

## 2.2.3 TEMPORARY WORKS PLANS

APFP Regulation 5(2)(j)

Planning Act 2008

Infrastructure Planning (Applications: Prescribed Forms and Procedure) Regulations 2009

Volume 2

June 2023

#### **TEMPORARY WORKS PLANS**

| Regulation Reference                      | Regulation 5(2)(j)                     |
|-------------------------------------------|----------------------------------------|
| Planning Inspectorate Scheme<br>Reference | TR010060                               |
| Application Document Reference            | TR010060/APP/2.2.3                     |
| Author                                    | A12 Project Team and National Highways |