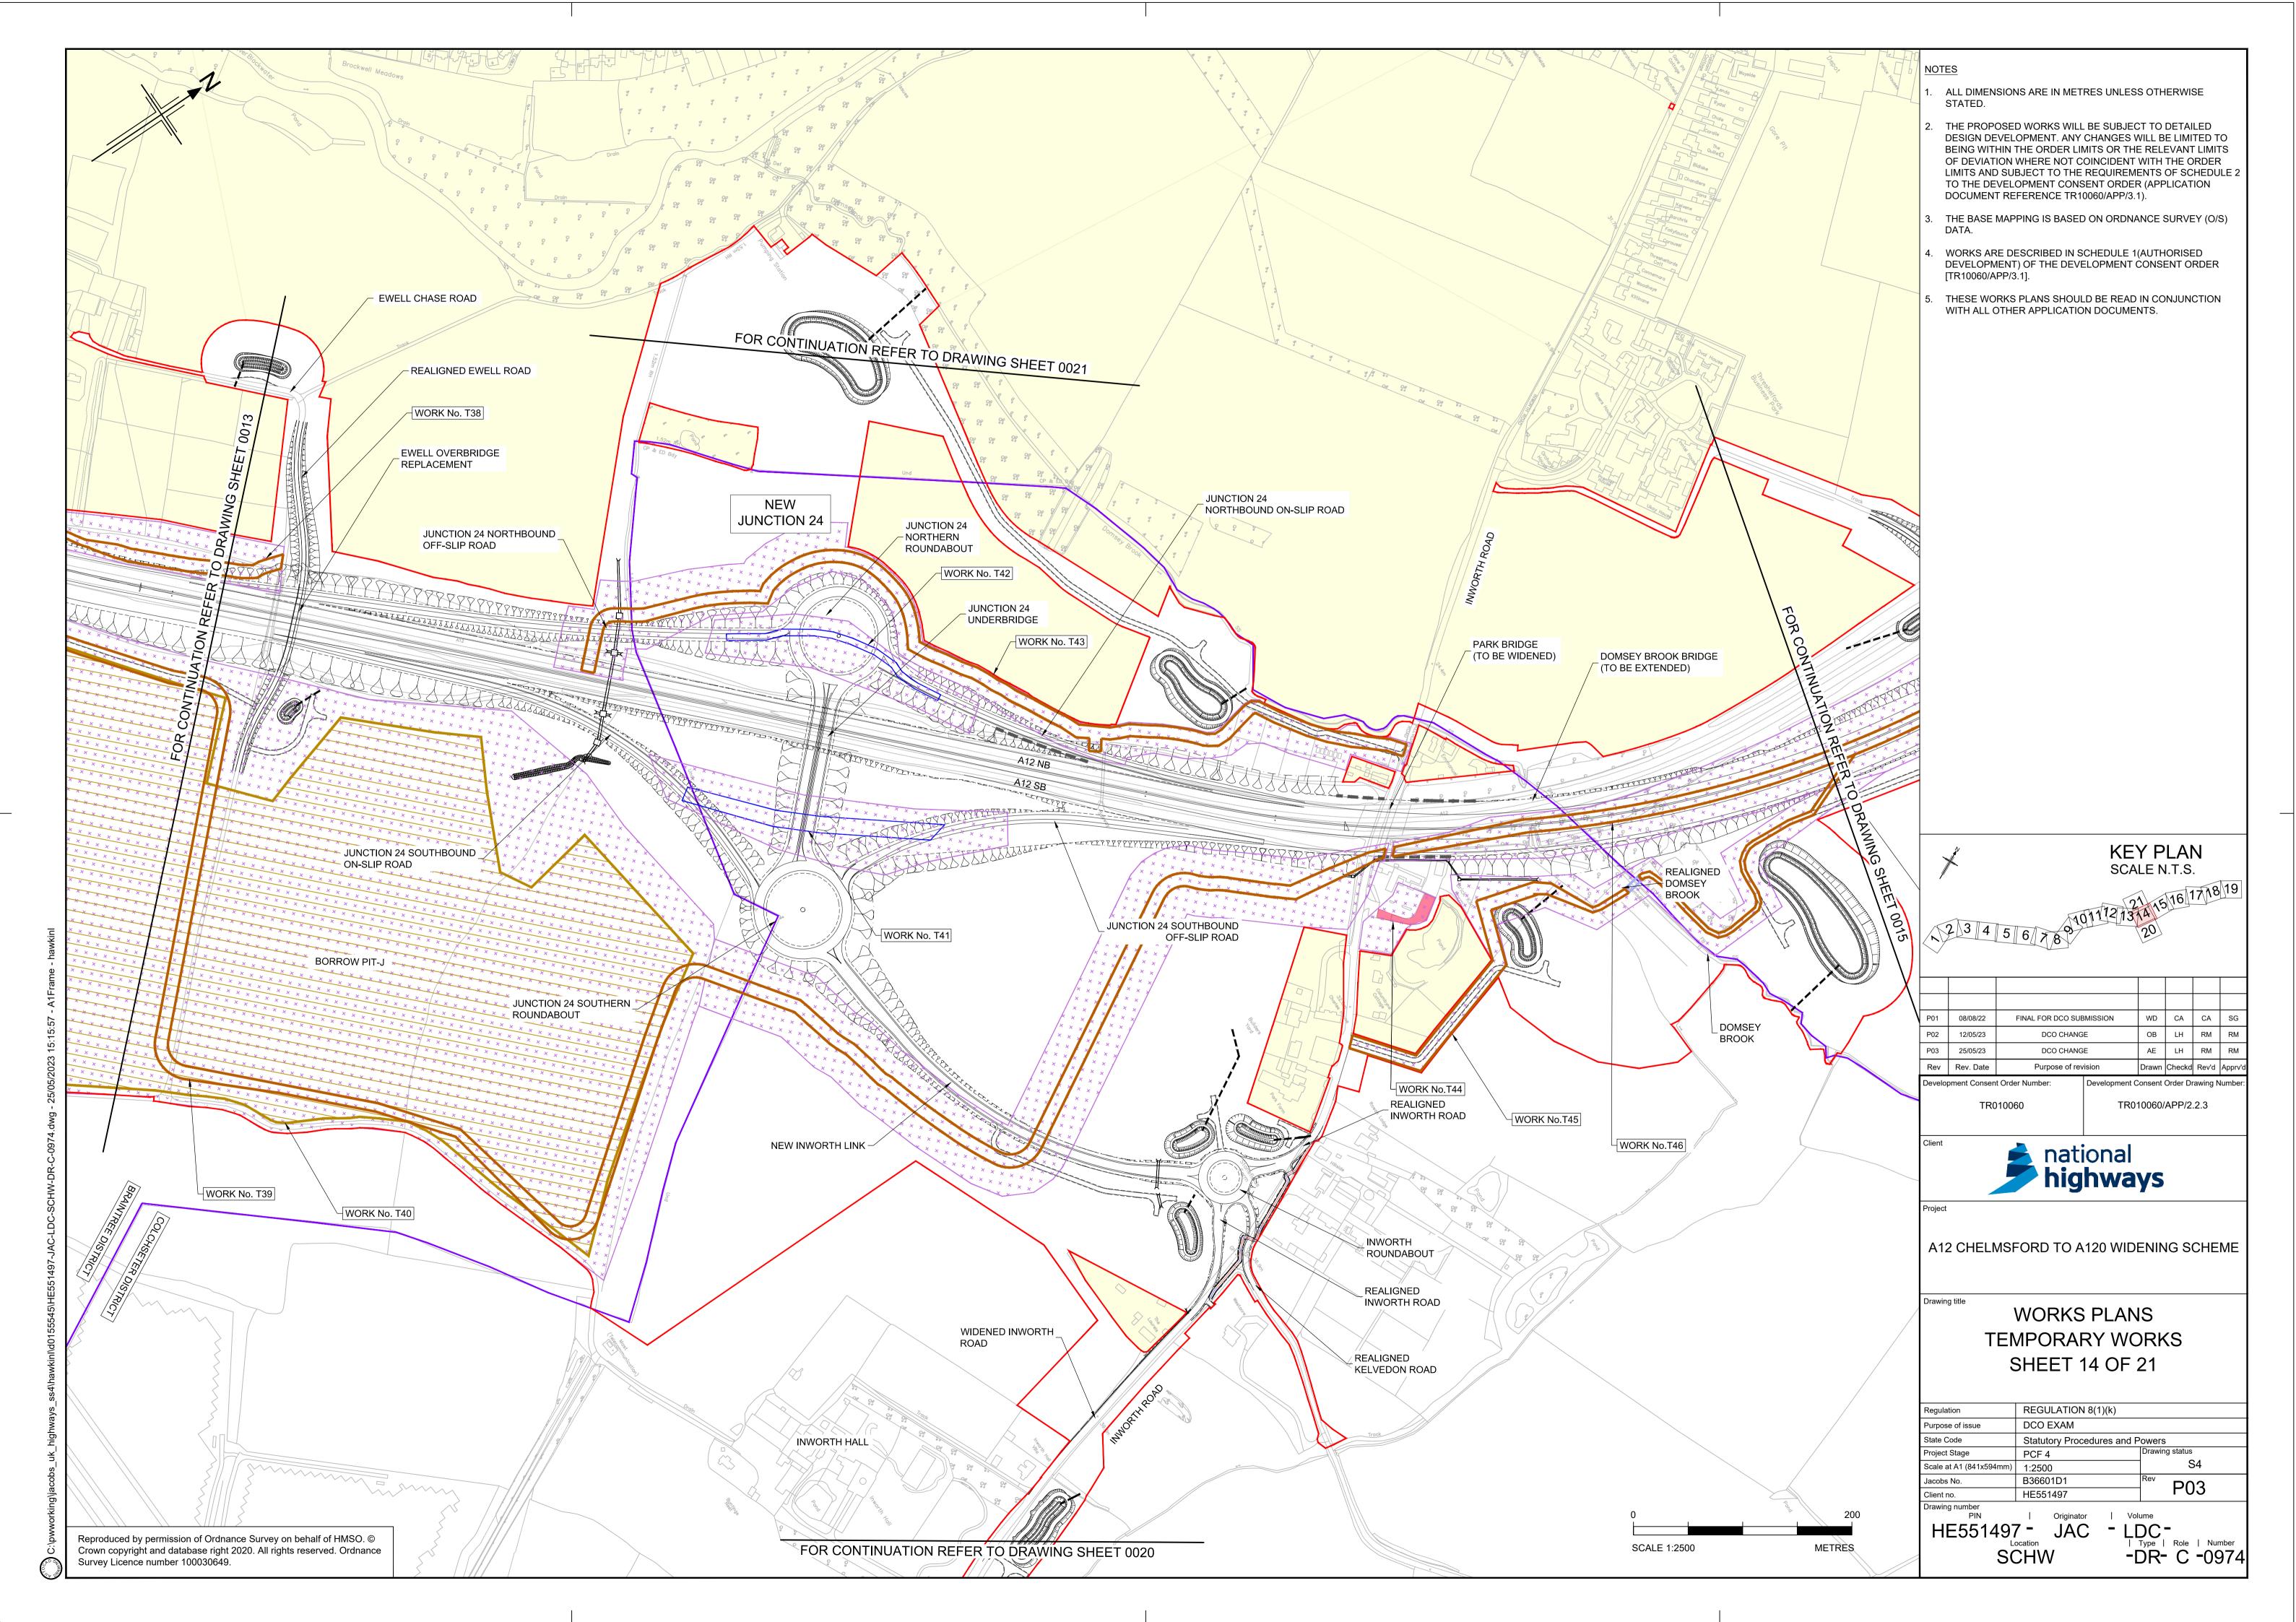

ations 2009

Volume 2

June 2023



#### Infrastructure Planning

#### Planning Act 2008

### A12 Chelmsford to A120 widening scheme

Development Consent Order 202[]

#### **TEMPORARY WORKS PLANS**

| Regulation Reference                      | Regulation 5(2)(j)                     |
|-------------------------------------------|----------------------------------------|
| Planning Inspectorate Scheme<br>Reference | TR010060                               |
| Application Document Reference            | TR010060/APP/2.2.3                     |
| Author                                    | A12 Project Team and National Highways |

| Version | Date      | Status of Version |
|---------|-----------|-------------------|
| P03     | June 2023 | DCO Changes       |