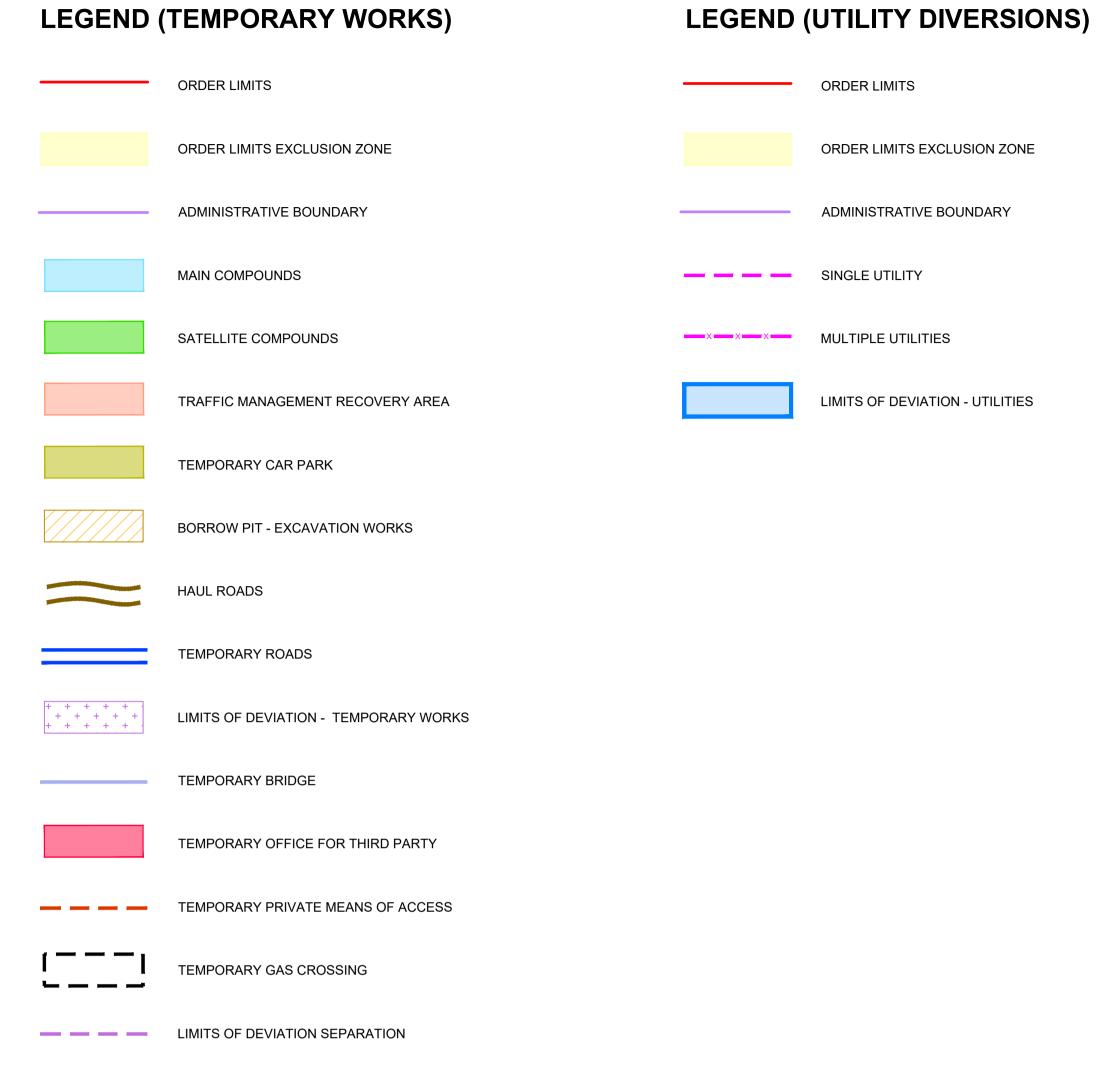

#### **TEMPORARY WORKS PLANS**

| Regulation Reference                      | Regulation 5(2)(j)                     |
|-------------------------------------------|----------------------------------------|
| Planning Inspectorate Scheme<br>Reference | TR010060                               |
| Application Document Reference            | TR010060/APP/2.2.3                     |
| Author                                    | A12 Project Team and National Highways |