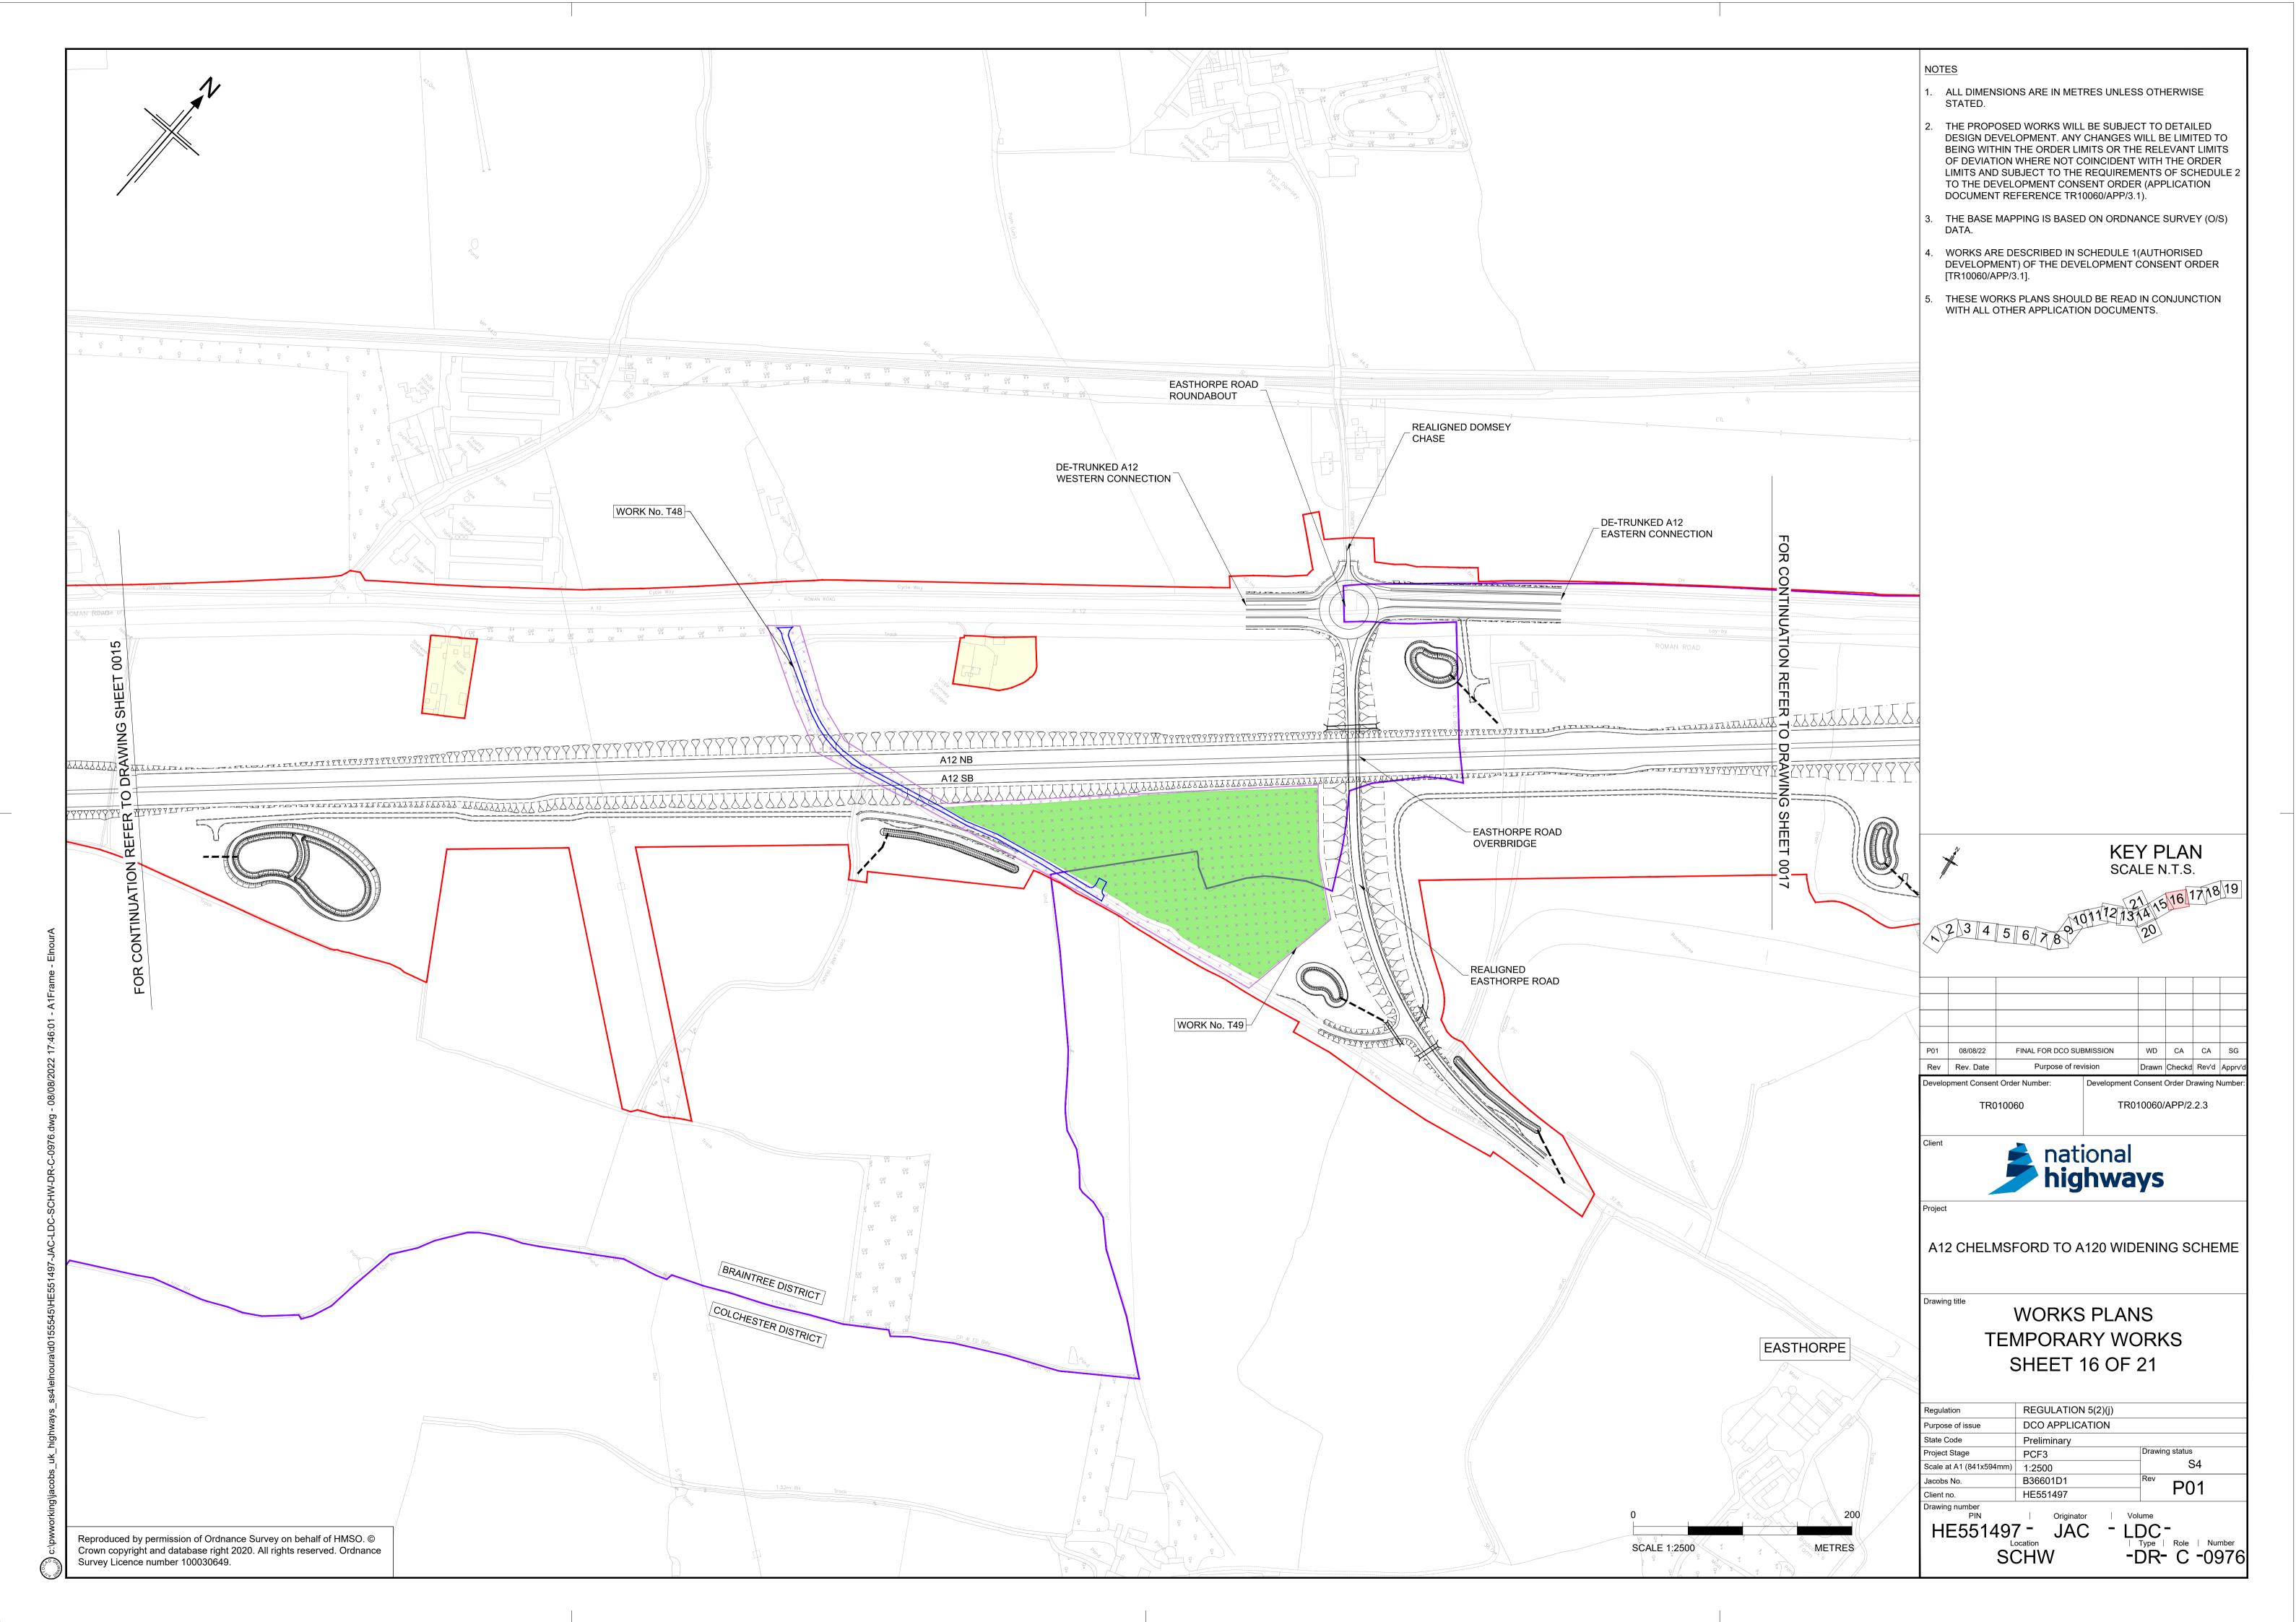

ns 2009

Volume 2

June 2023



#### Infrastructure Planning

#### Planning Act 2008

### A12 Chelmsford to A120 widening scheme

Development Consent Order 202[]

#### **TEMPORARY WORKS PLANS**

| Regulation Reference                      | Regulation 5(2)(j)                     |
|-------------------------------------------|----------------------------------------|
| Planning Inspectorate Scheme<br>Reference | TR010060                               |
| Application Document Reference            | TR010060/APP/2.2.3                     |
| Author                                    | A12 Project Team and National Highways |

| Version | Date      | Status of Version |
|---------|-----------|-------------------|
| P03     | June 2023 | DCO Changes       |