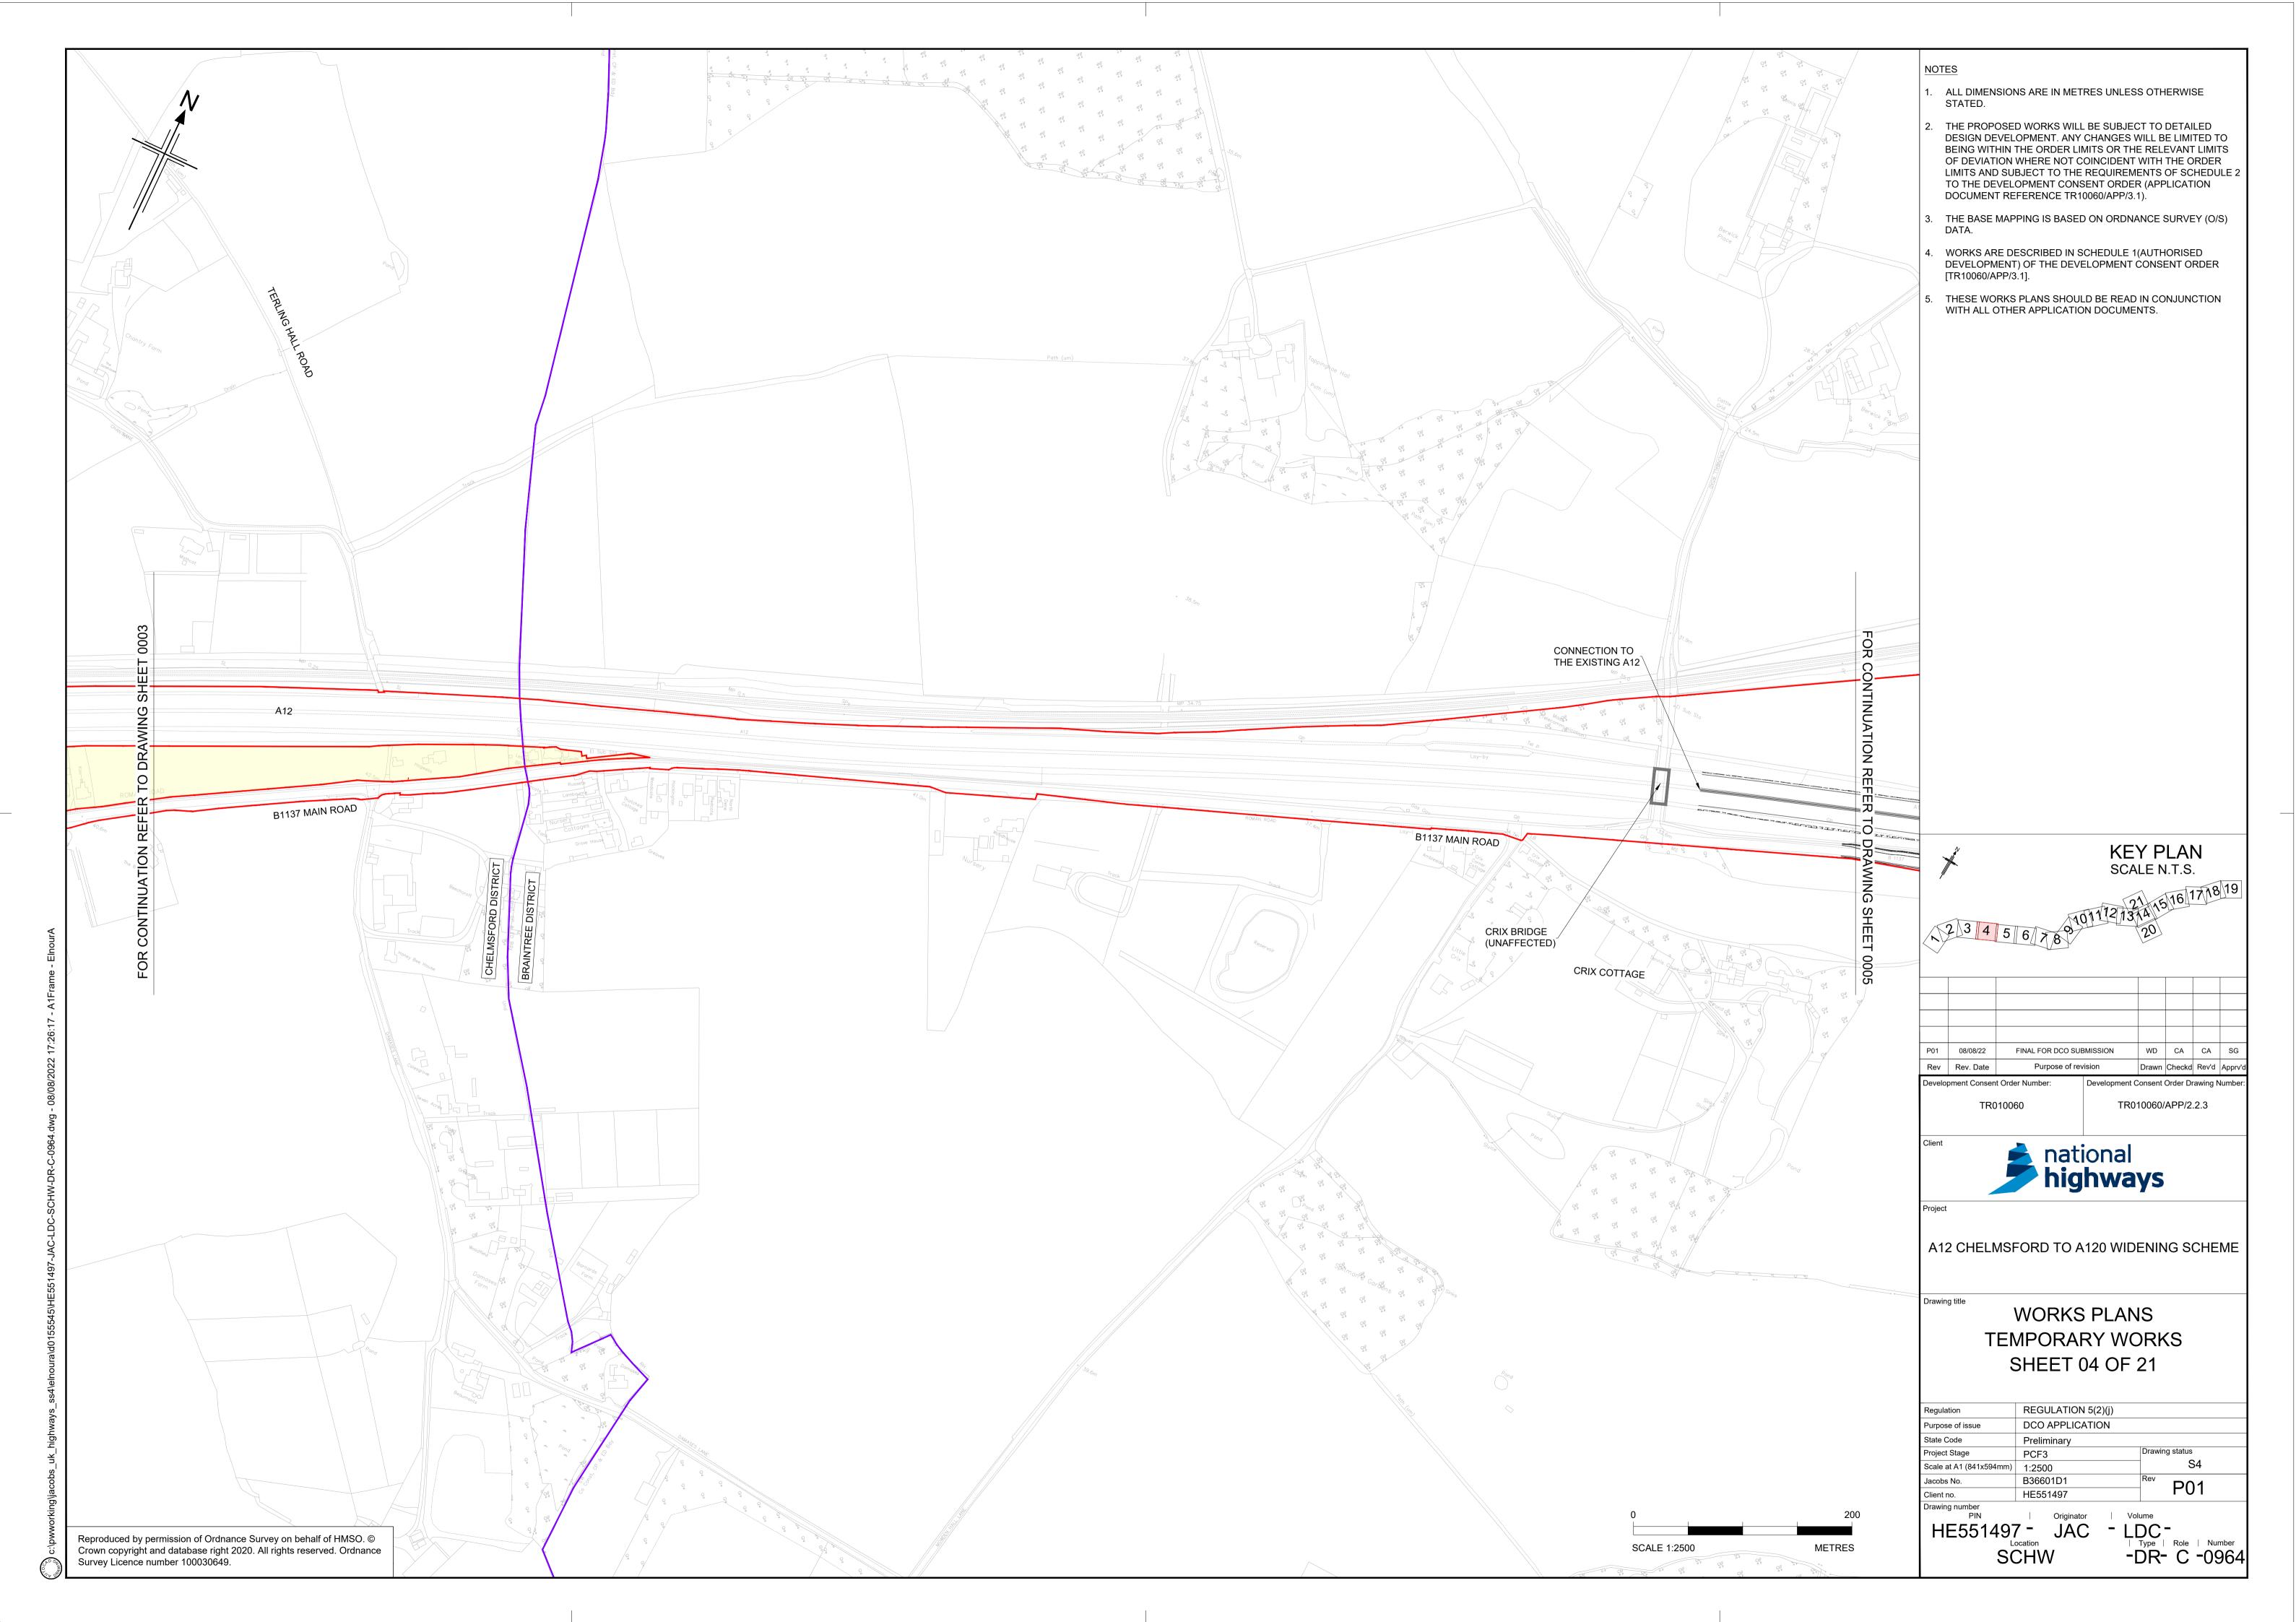

## 2.2.3 TEMPORARY WORKS PLANS

APFP Regulation 5(2)(j)

Planning Act 2008

Infrastructure Planning (Applications: Prescribed Forms and Procedure) Regulations 2009

Volume 2

June 2023

#### **TEMPORARY WORKS PLANS**

| Regulation Reference                      | Regulation 5(2)(j)                     |
|-------------------------------------------|----------------------------------------|
| Planning Inspectorate Scheme<br>Reference | TR010060                               |
| Application Document Reference            | TR010060/APP/2.2.3                     |
| Author                                    | A12 Project Team and National Highways |