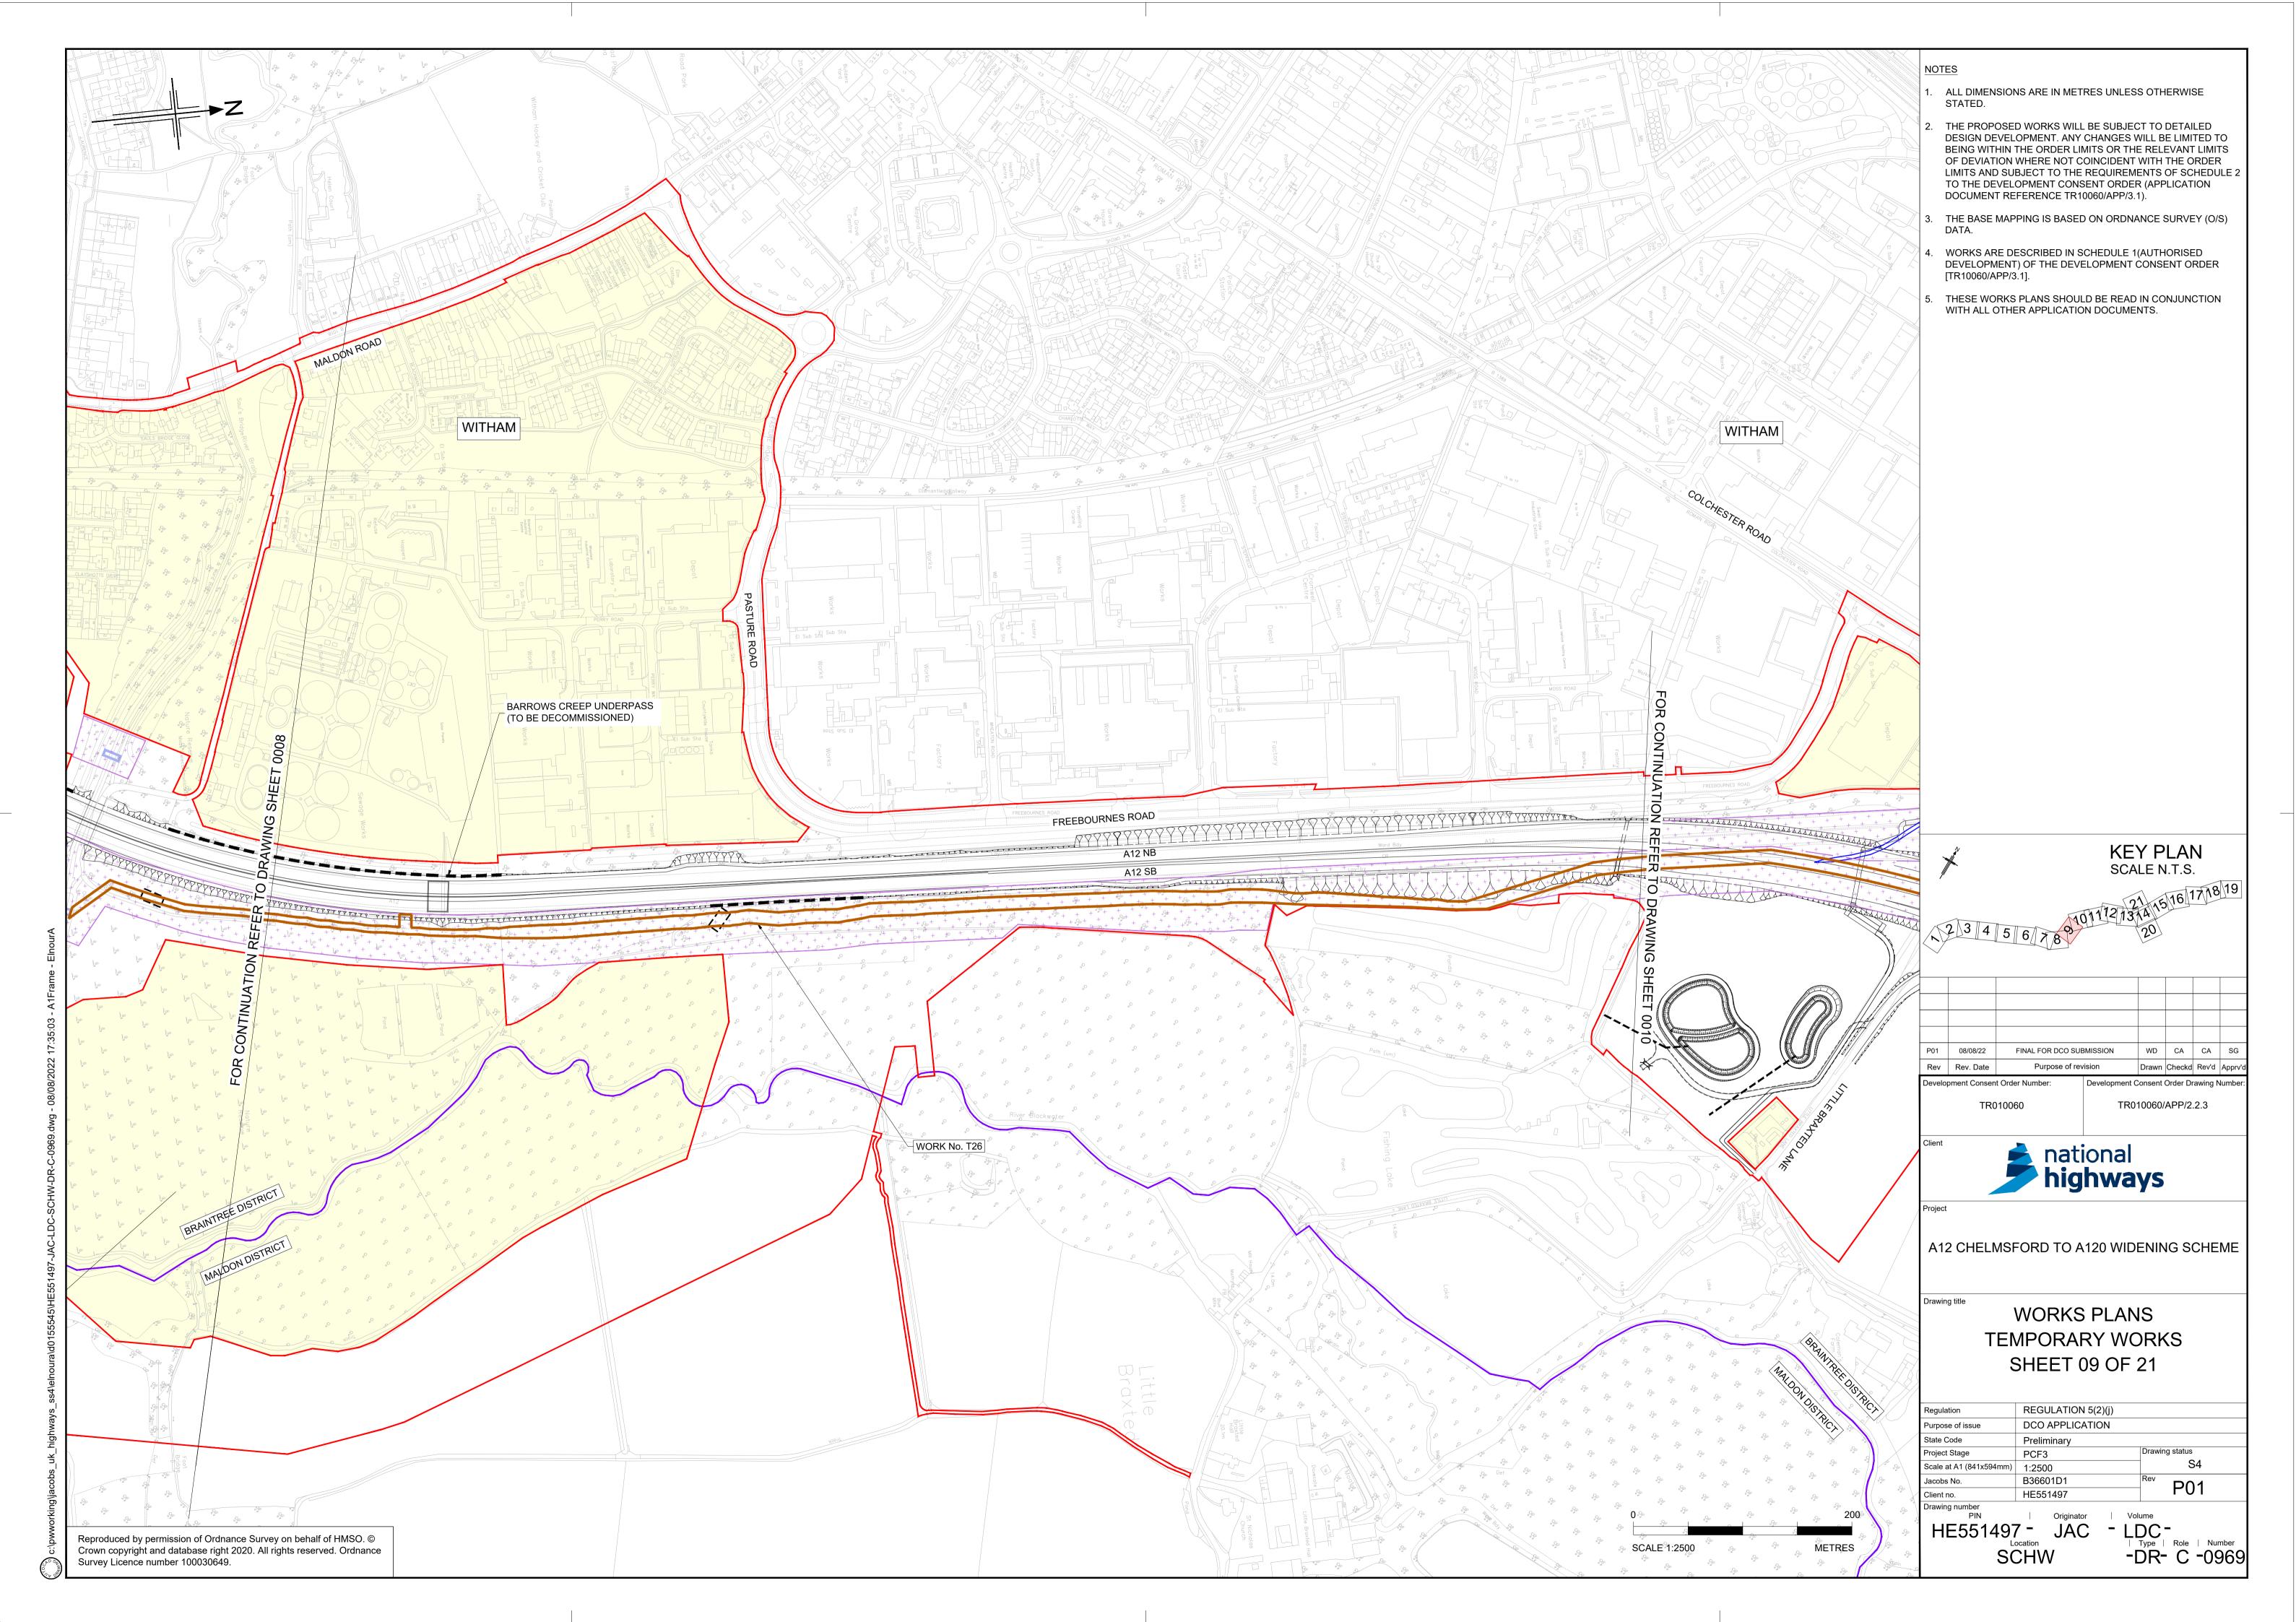

ure) Regulations 2009

Volume 2

June 2023



#### Infrastructure Planning

#### Planning Act 2008

### A12 Chelmsford to A120 widening scheme

Development Consent Order 202[]

#### **TEMPORARY WORKS PLANS**

| Regulation Reference                      | Regulation 5(2)(j)                     |
|-------------------------------------------|----------------------------------------|
| Planning Inspectorate Scheme<br>Reference | TR010060                               |
| Application Document Reference            | TR010060/APP/2.2.3                     |
| Author                                    | A12 Project Team and National Highways |

| Version | Date      | Status of Version |
|---------|-----------|-------------------|
| P03     | June 2023 | DCO Changes       |