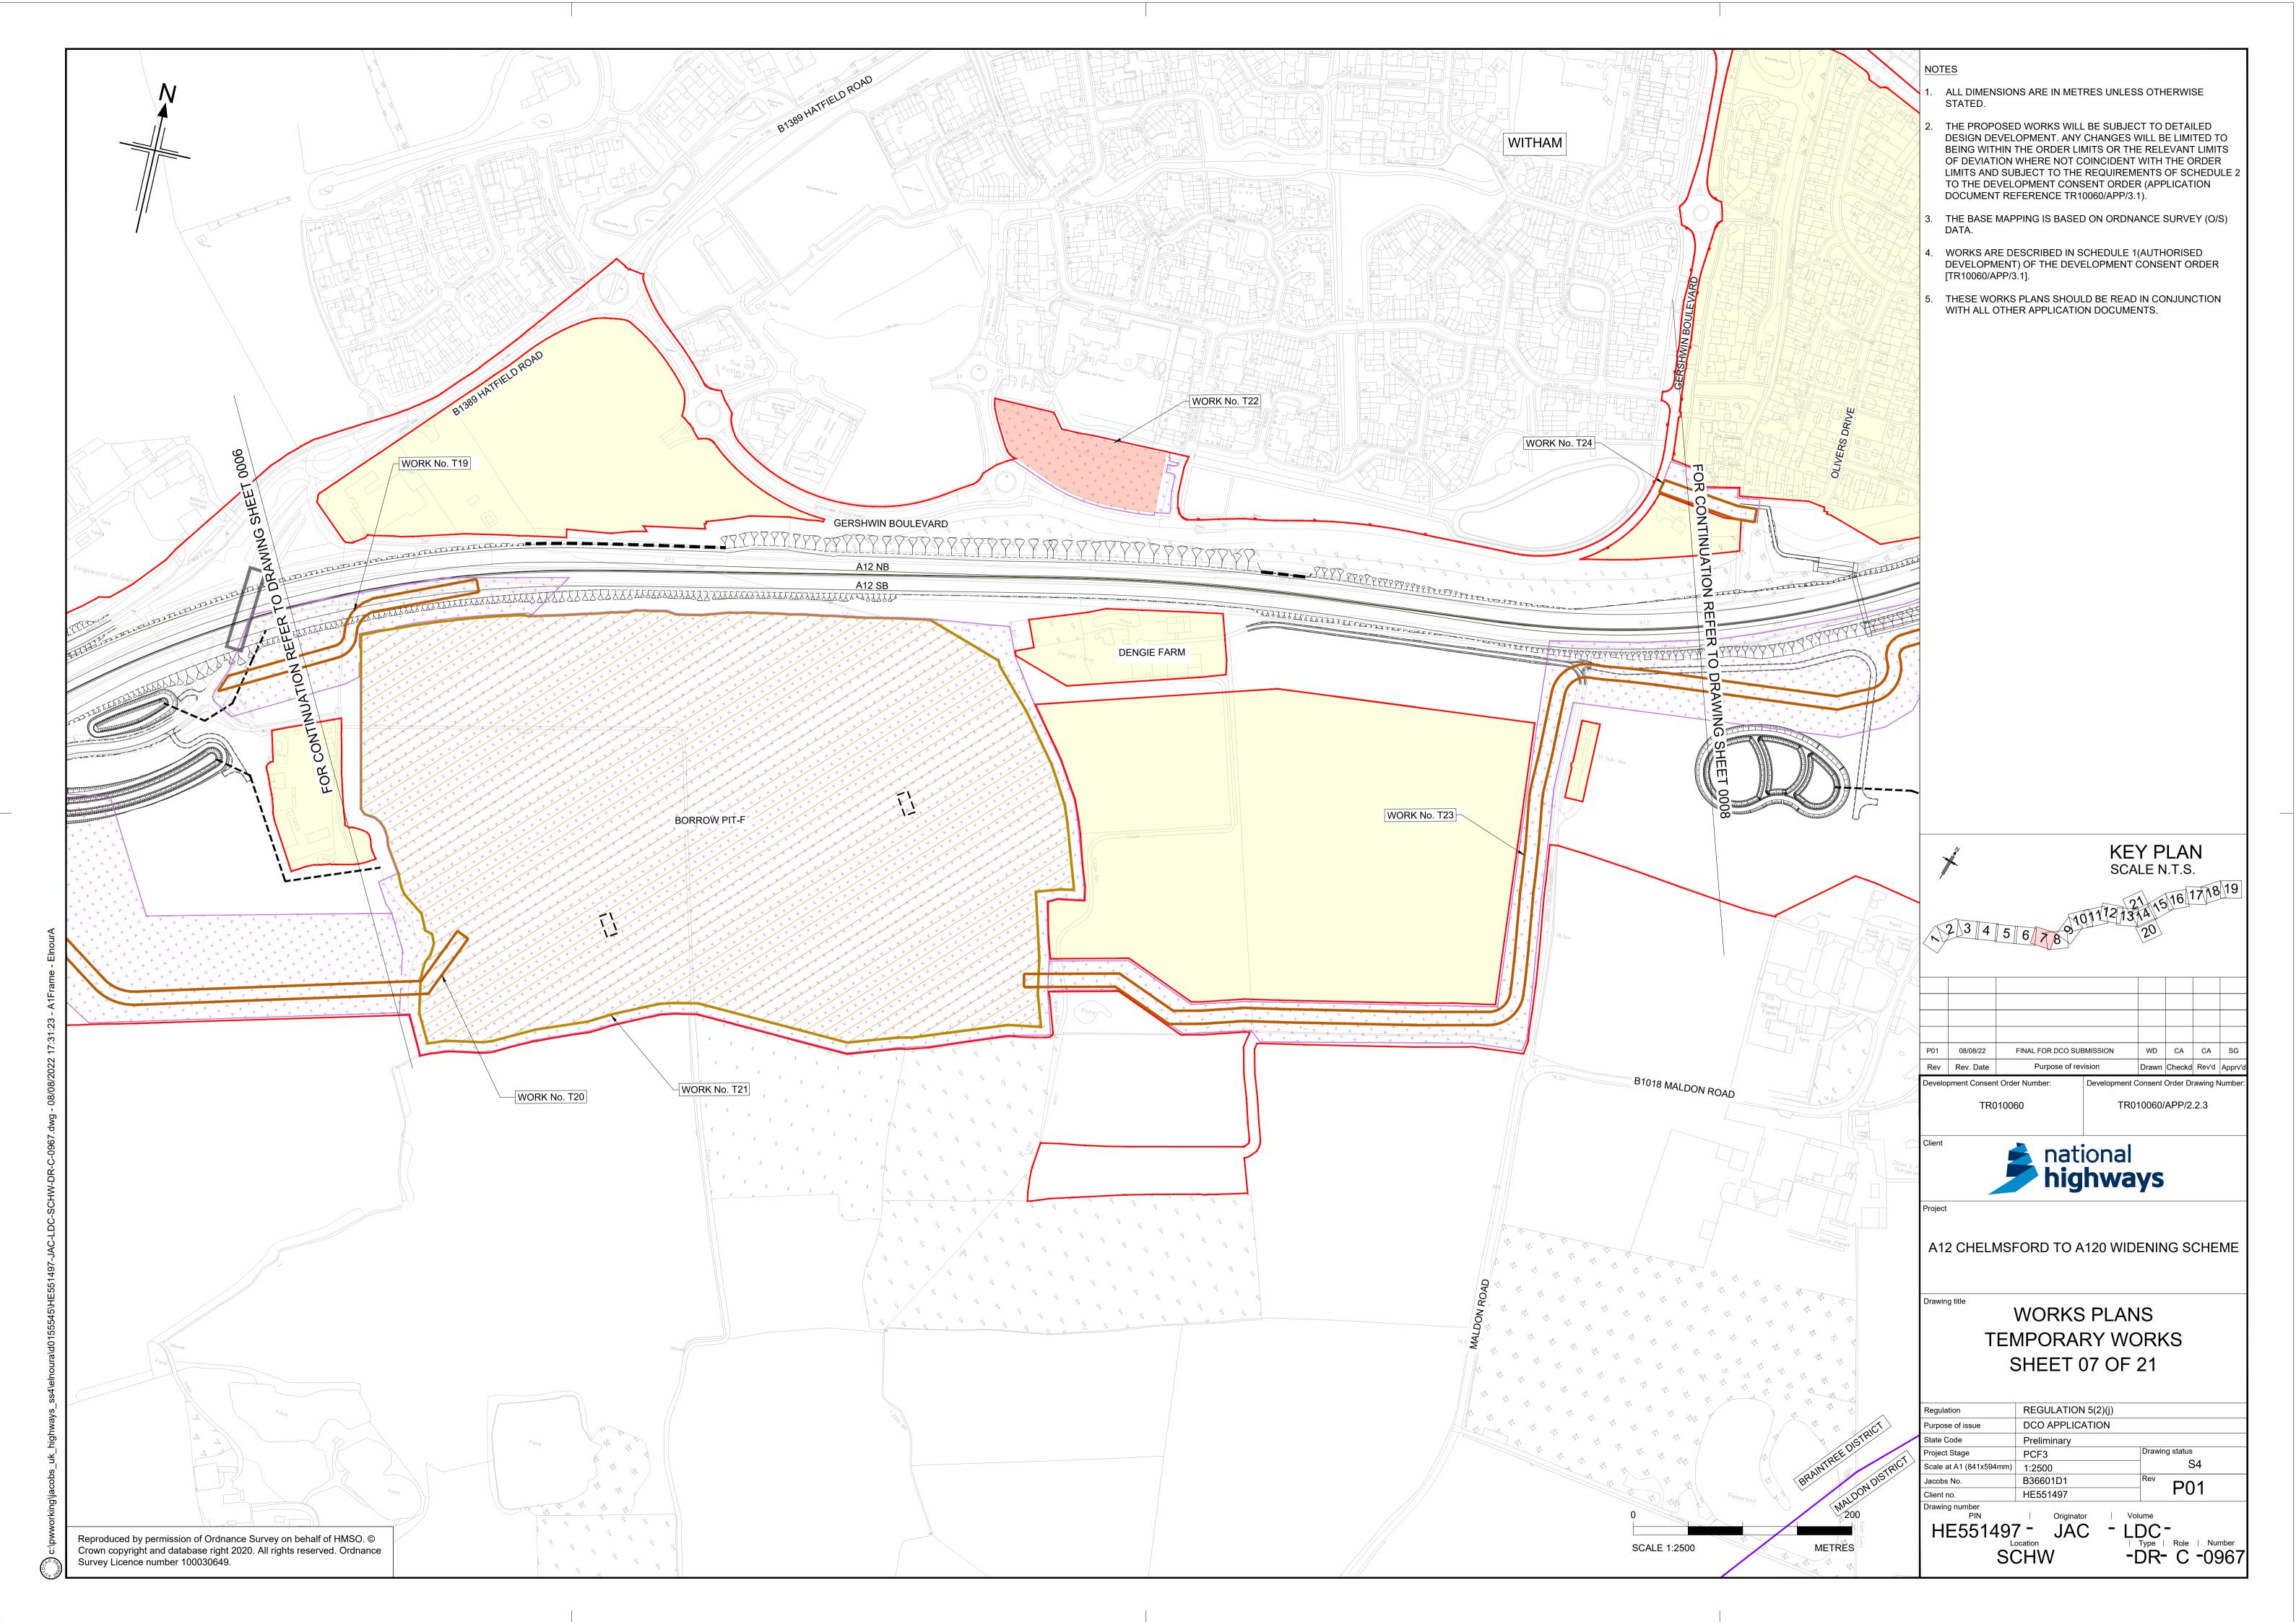

ocedure) Regulations 2009

Volume 2

June 2023



#### Infrastructure Planning

#### Planning Act 2008

### A12 Chelmsford to A120 widening scheme

Development Consent Order 202[]

#### **TEMPORARY WORKS PLANS**

| Regulation Reference                      | Regulation 5(2)(j)                     |
|-------------------------------------------|----------------------------------------|
| Planning Inspectorate Scheme<br>Reference | TR010060                               |
| Application Document Reference            | TR010060/APP/2.2.3                     |
| Author                                    | A12 Project Team and National Highways |

| Version | Date      | Status of Version |
|---------|-----------|-------------------|
| P03     | June 2023 | DCO Changes       |