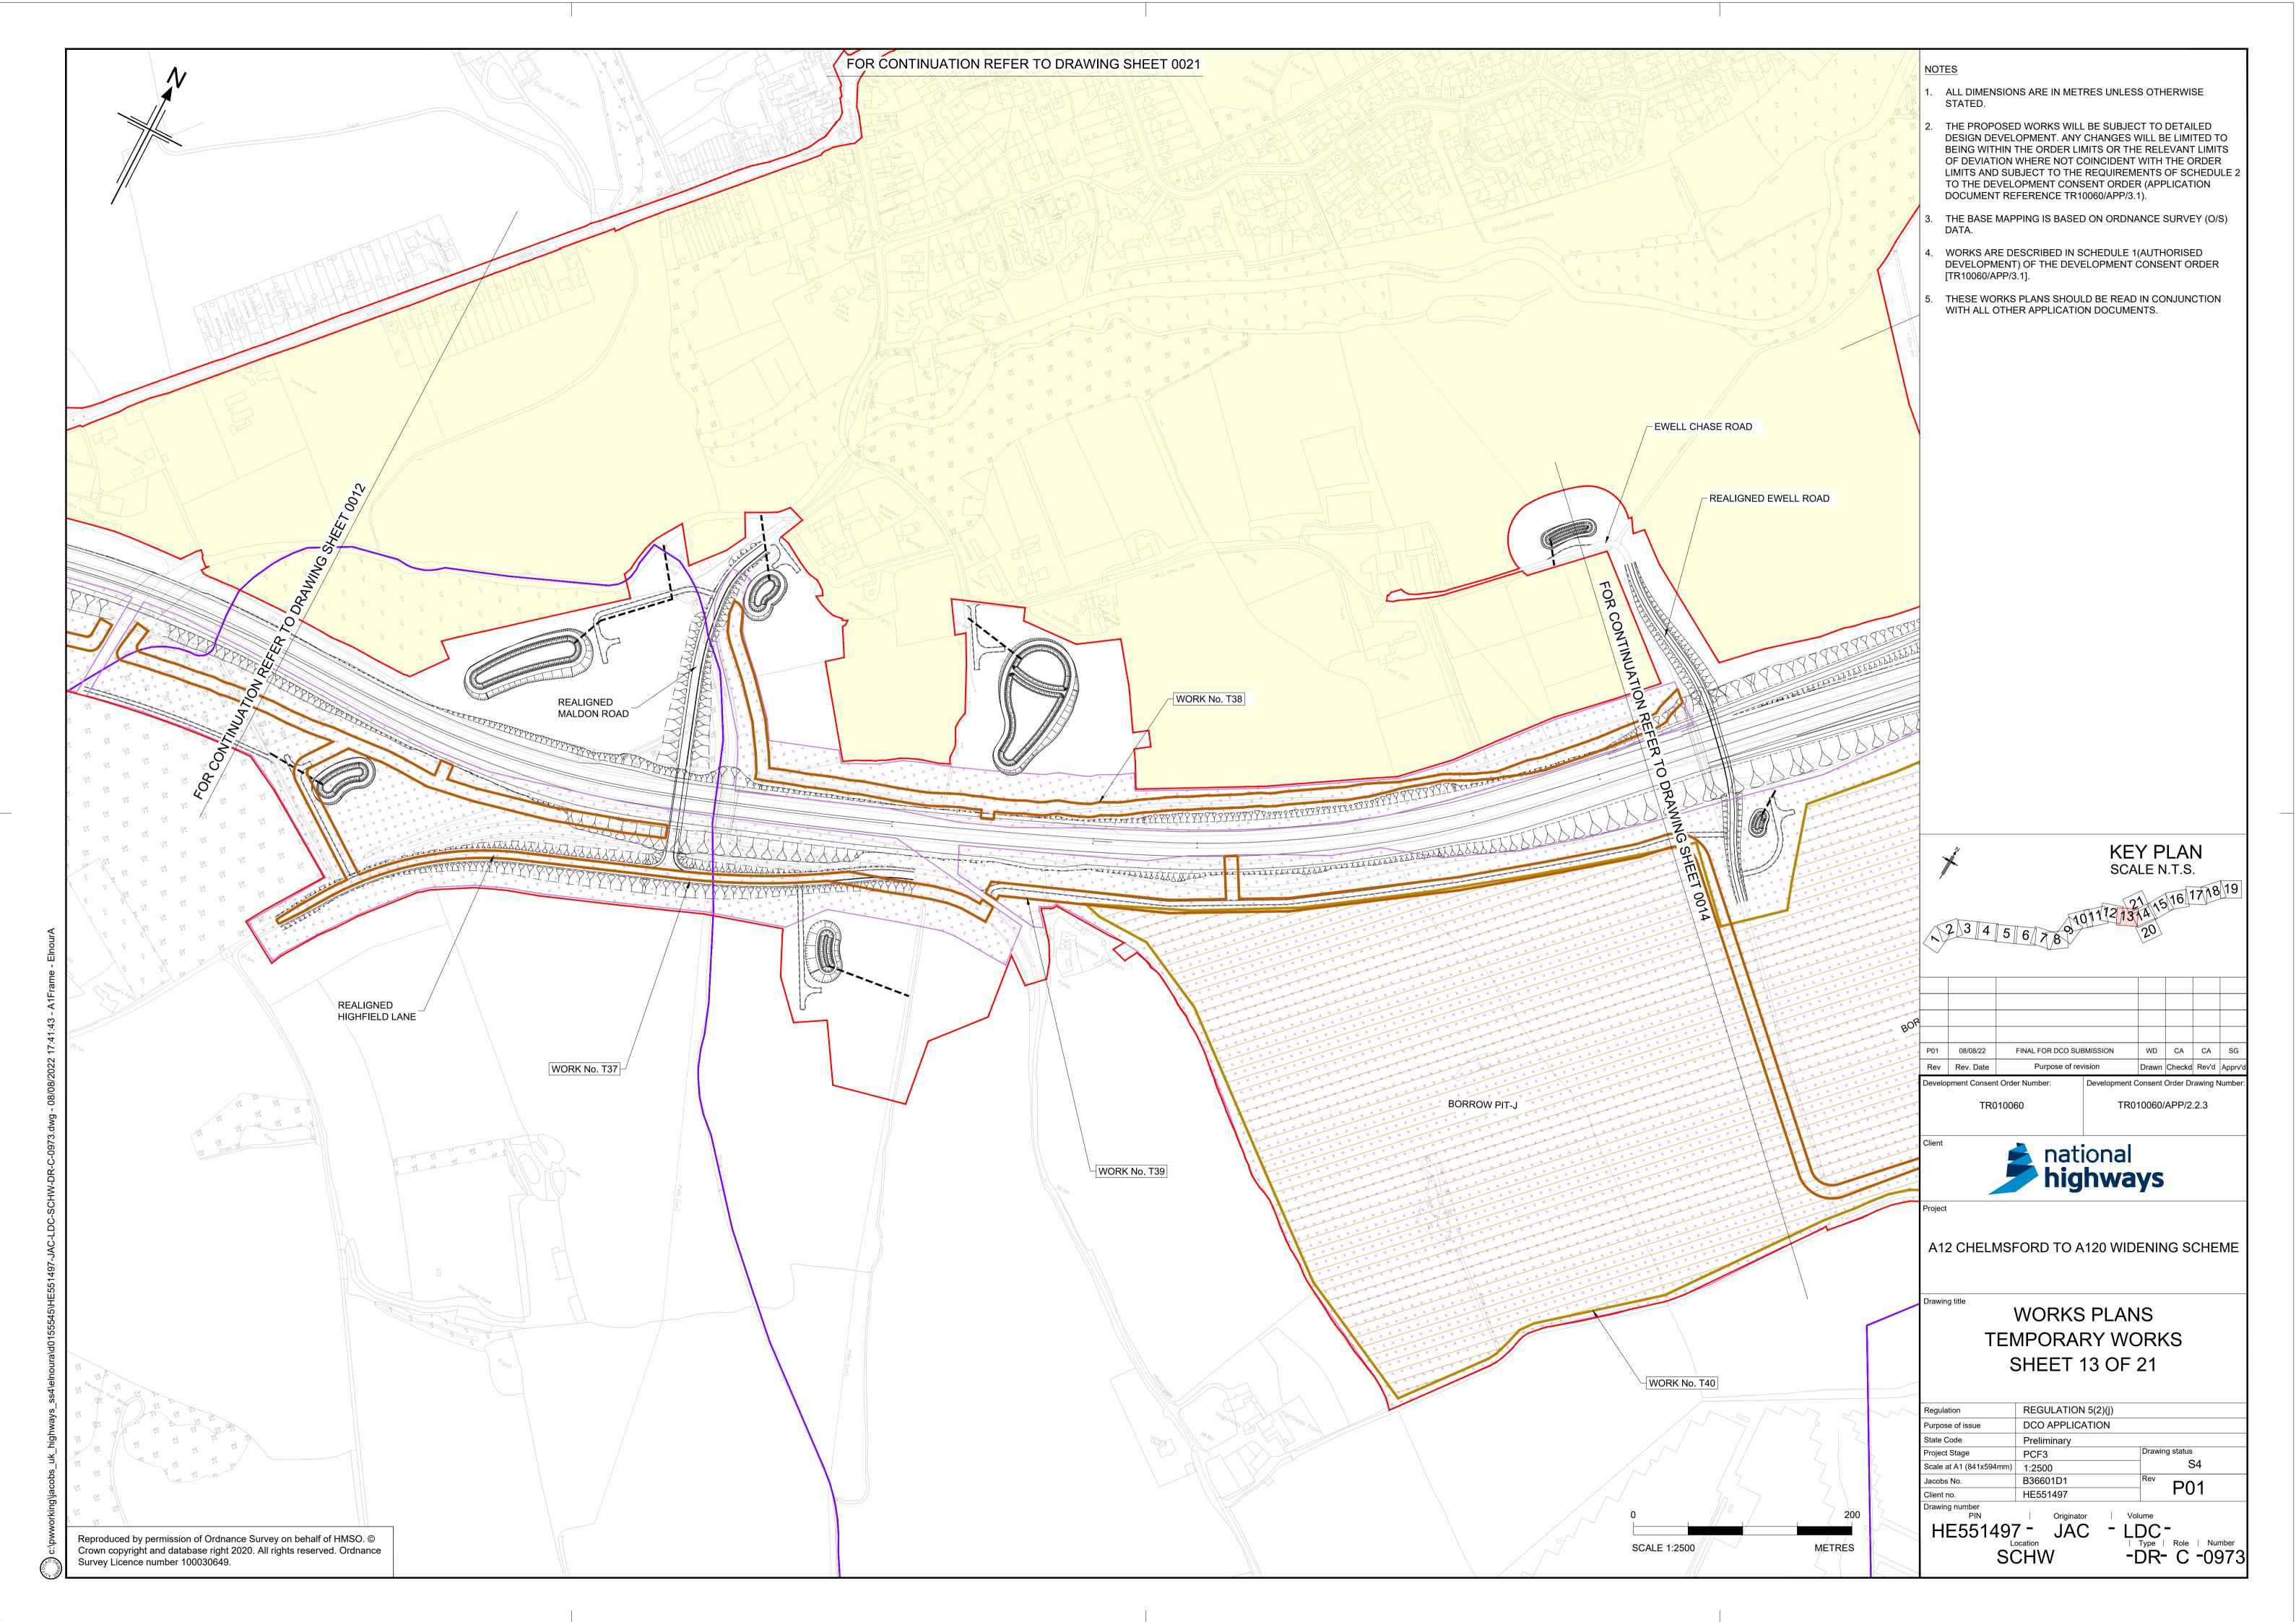

## 2.2.3 TEMPORARY WORKS PLANS

APFP Regulation 5(2)(j)

Planning Act 2008

Infrastructure Planning (Applications: Prescribed Forms and Procedure) Regulations 2009

Volume 2

June 2023

#### **TEMPORARY WORKS PLANS**

| Regulation Reference                      | Regulation 5(2)(j)                     |
|-------------------------------------------|----------------------------------------|
| Planning Inspectorate Scheme<br>Reference | TR010060                               |
| Application Document Reference            | TR010060/APP/2.2.3                     |
| Author                                    | A12 Project Team and National Highways |