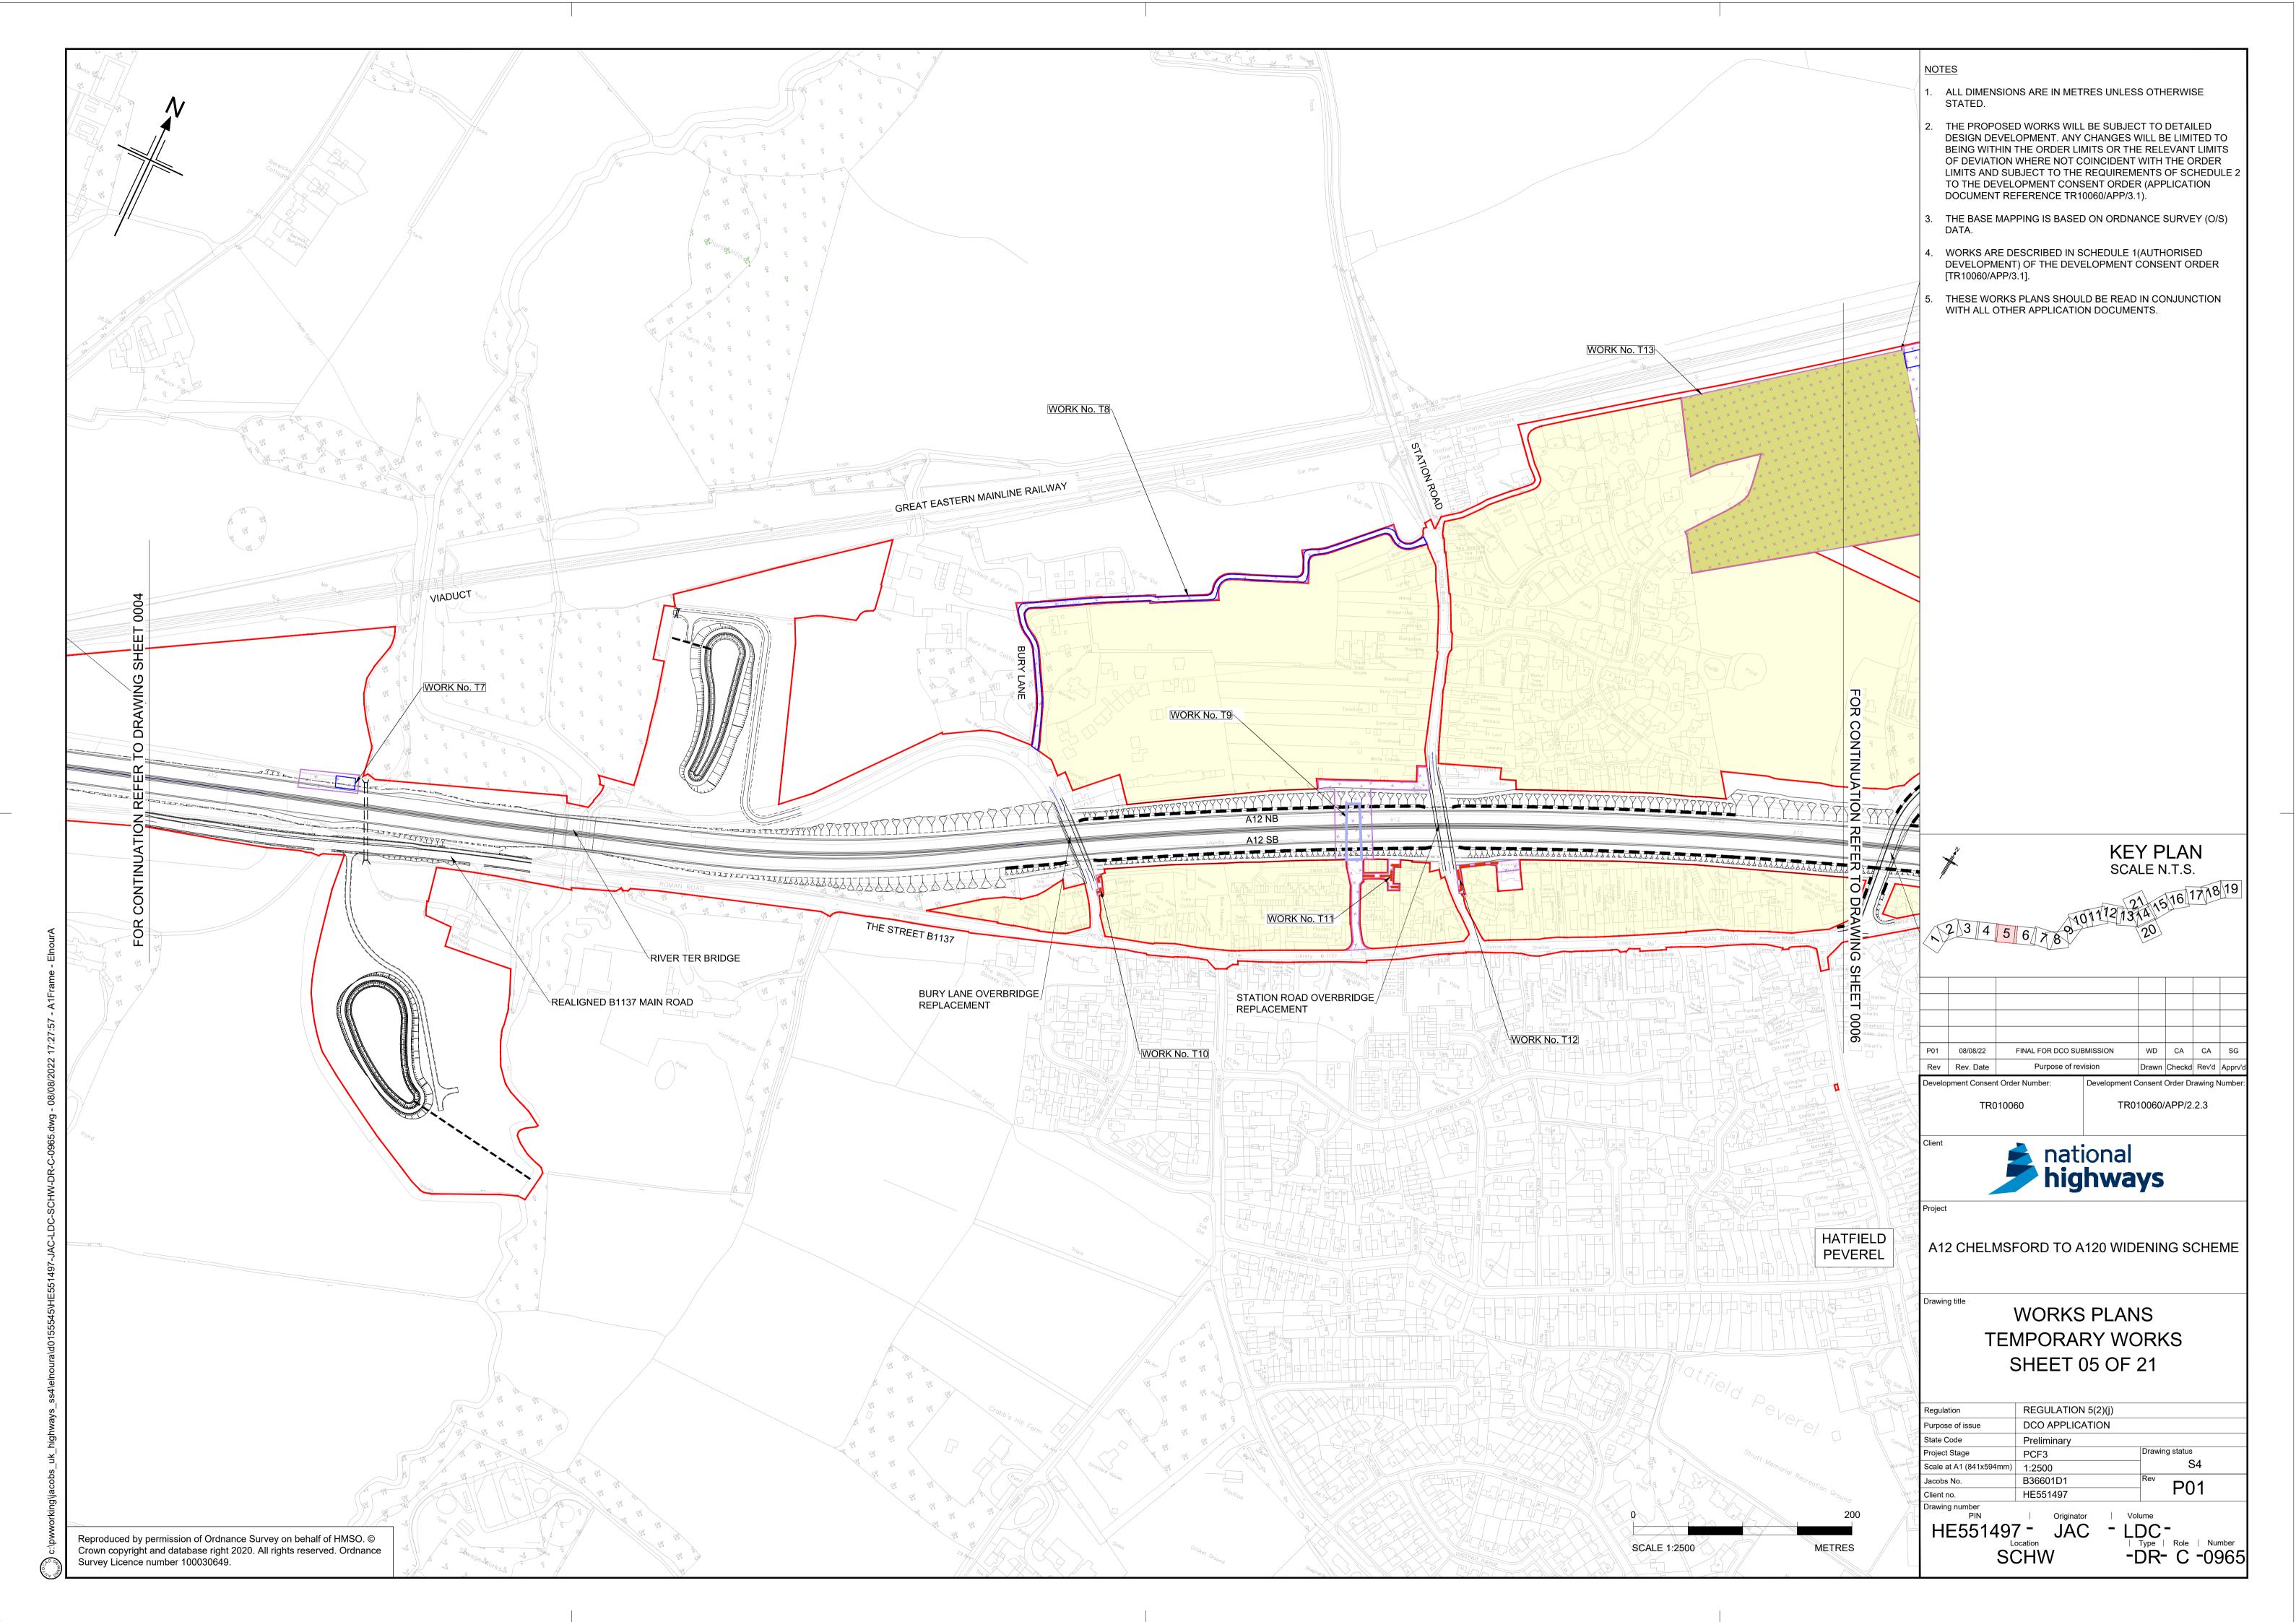

## 2.2.3 TEMPORARY WORKS PLANS

APFP Regulation 5(2)(j)

Planning Act 2008

Infrastructure Planning (Applications: Prescribed Forms and Procedure) Regulations 2009

Volume 2

June 2023

#### **TEMPORARY WORKS PLANS**

| Regulation Reference                      | Regulation 5(2)(j)                     |
|-------------------------------------------|----------------------------------------|
| Planning Inspectorate Scheme<br>Reference | TR010060                               |
| Application Document Reference            | TR010060/APP/2.2.3                     |
| Author                                    | A12 Project Team and National Highways |