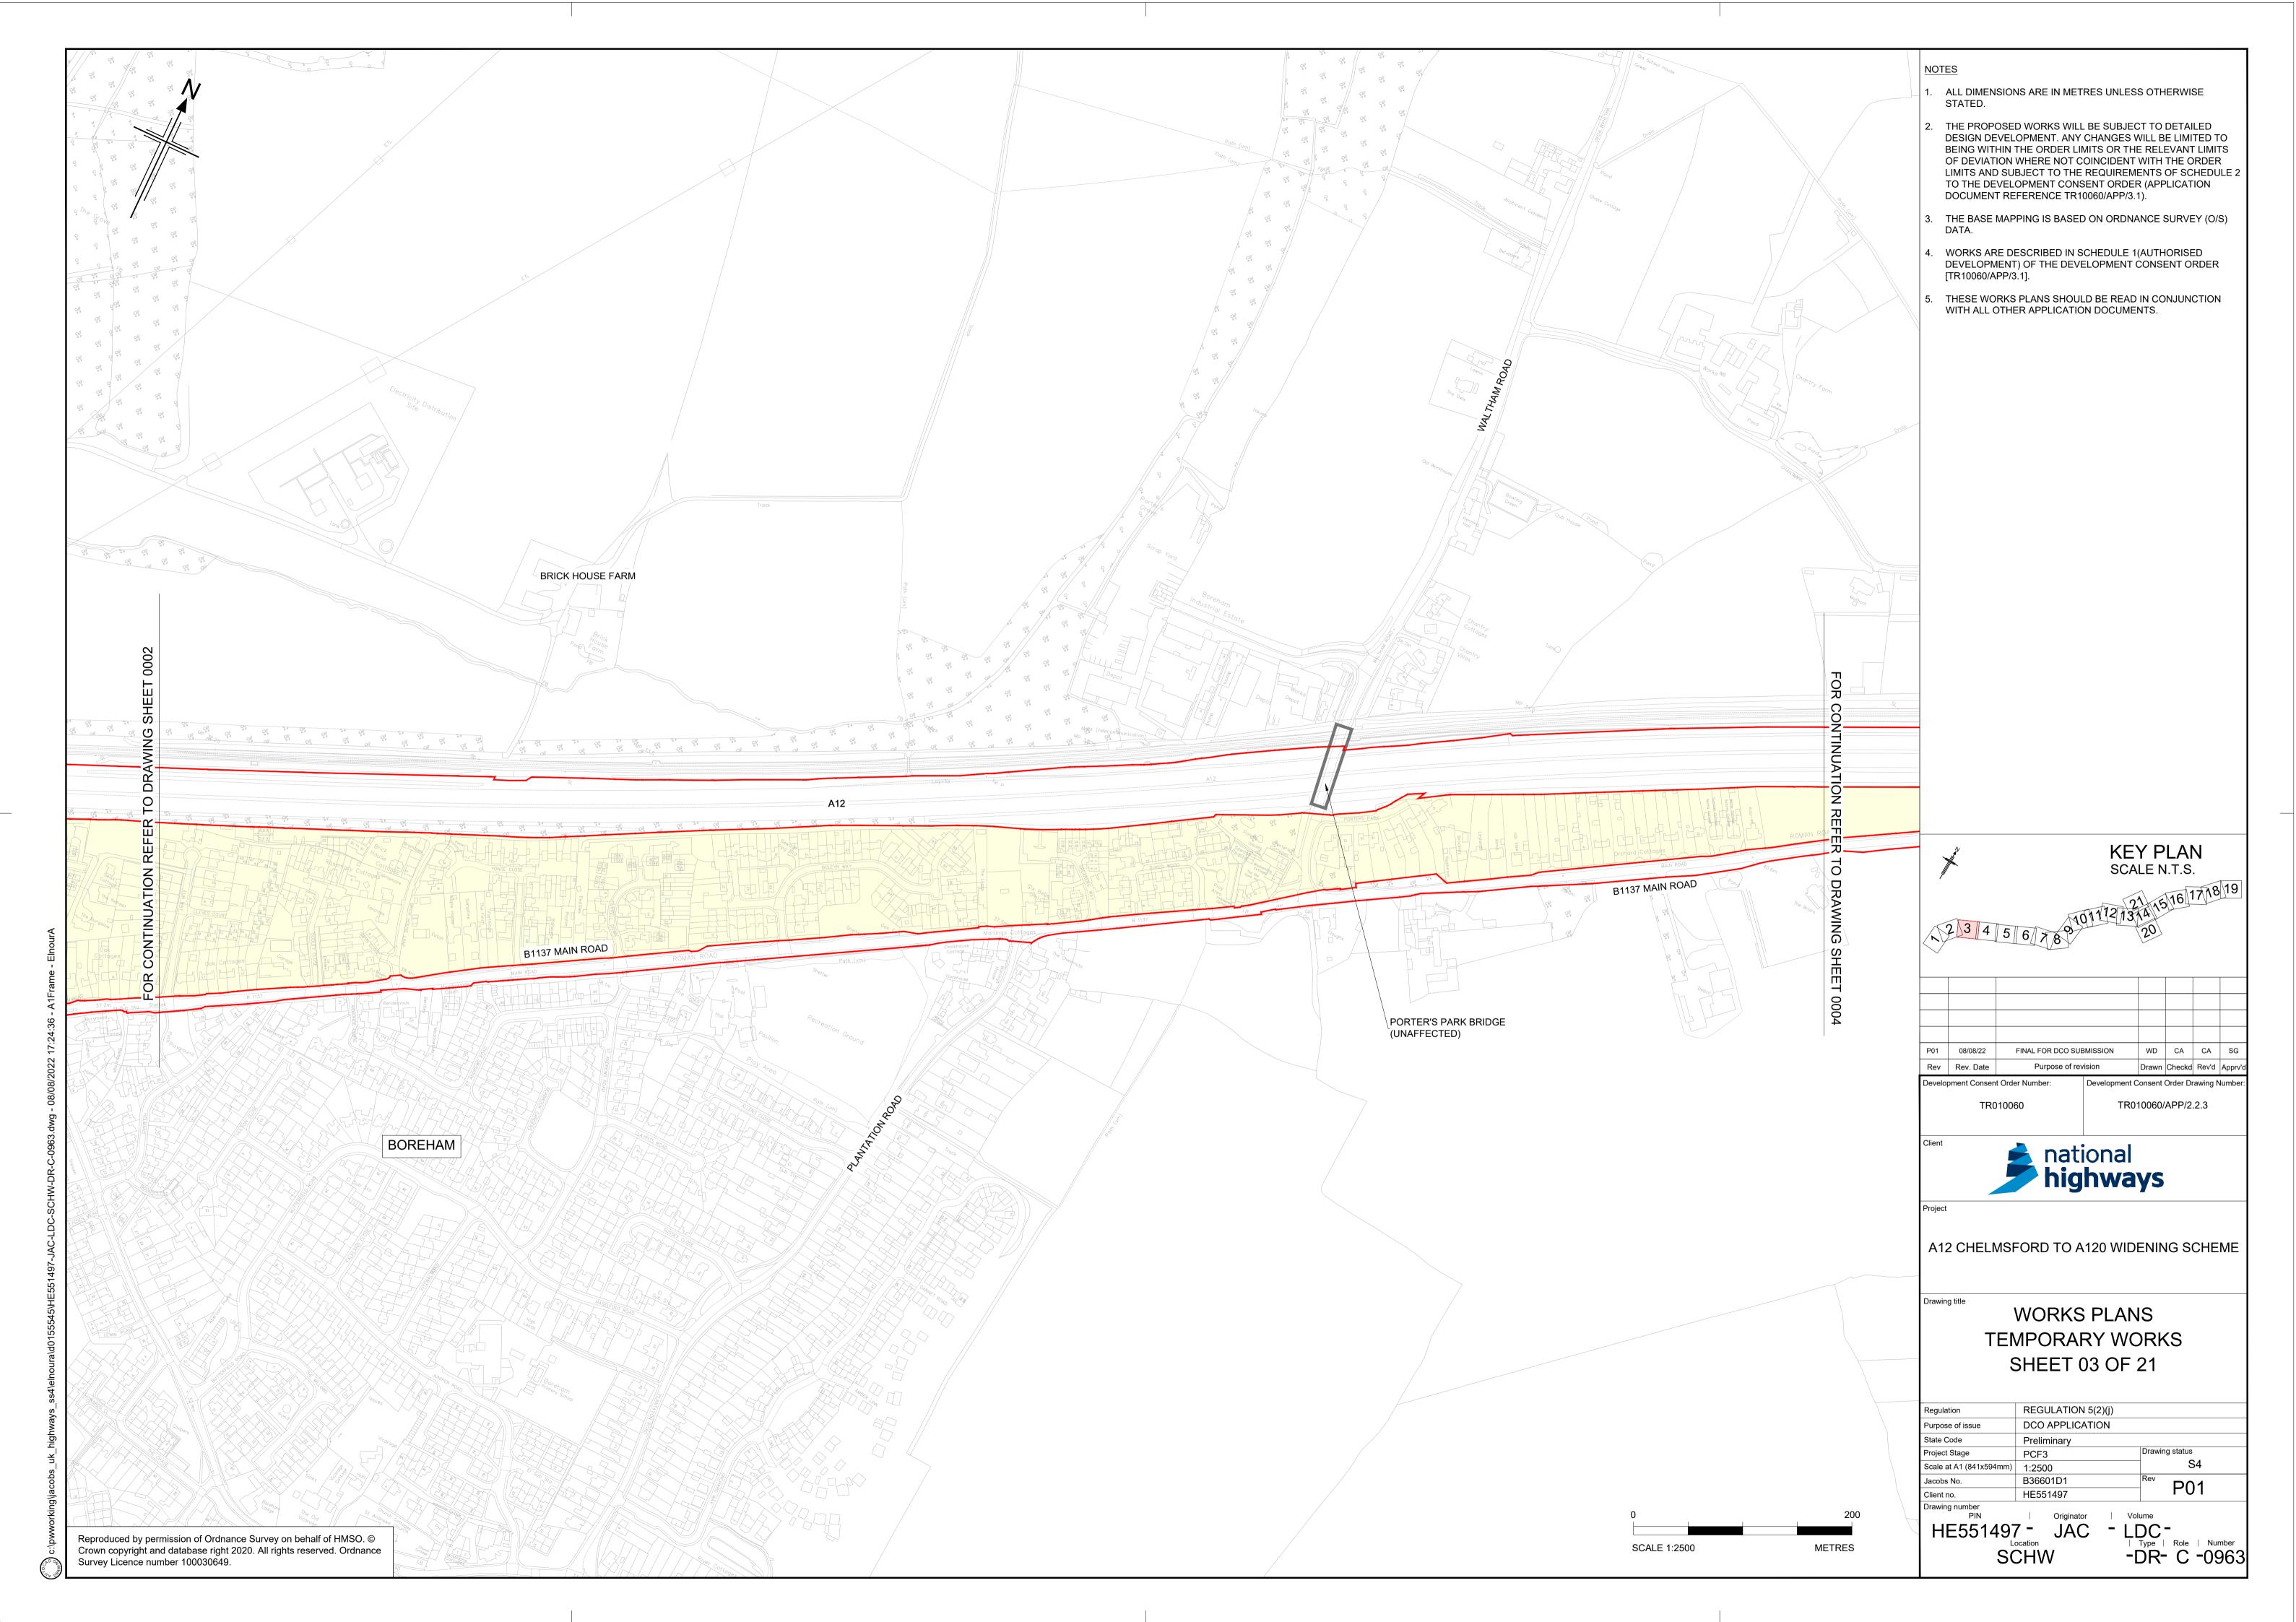

## 2.2.3 TEMPORARY WORKS PLANS

APFP Regulation 5(2)(j)

Planning Act 2008

Infrastructure Planning (Applications: Prescribed Forms and Procedure) Regulations 2009

Volume 2

June 2023

#### **TEMPORARY WORKS PLANS**

| Regulation Reference                      | Regulation 5(2)(j)                     |
|-------------------------------------------|----------------------------------------|
| Planning Inspectorate Scheme<br>Reference | TR010060                               |
| Application Document Reference            | TR010060/APP/2.2.3                     |
| Author                                    | A12 Project Team and National Highways |