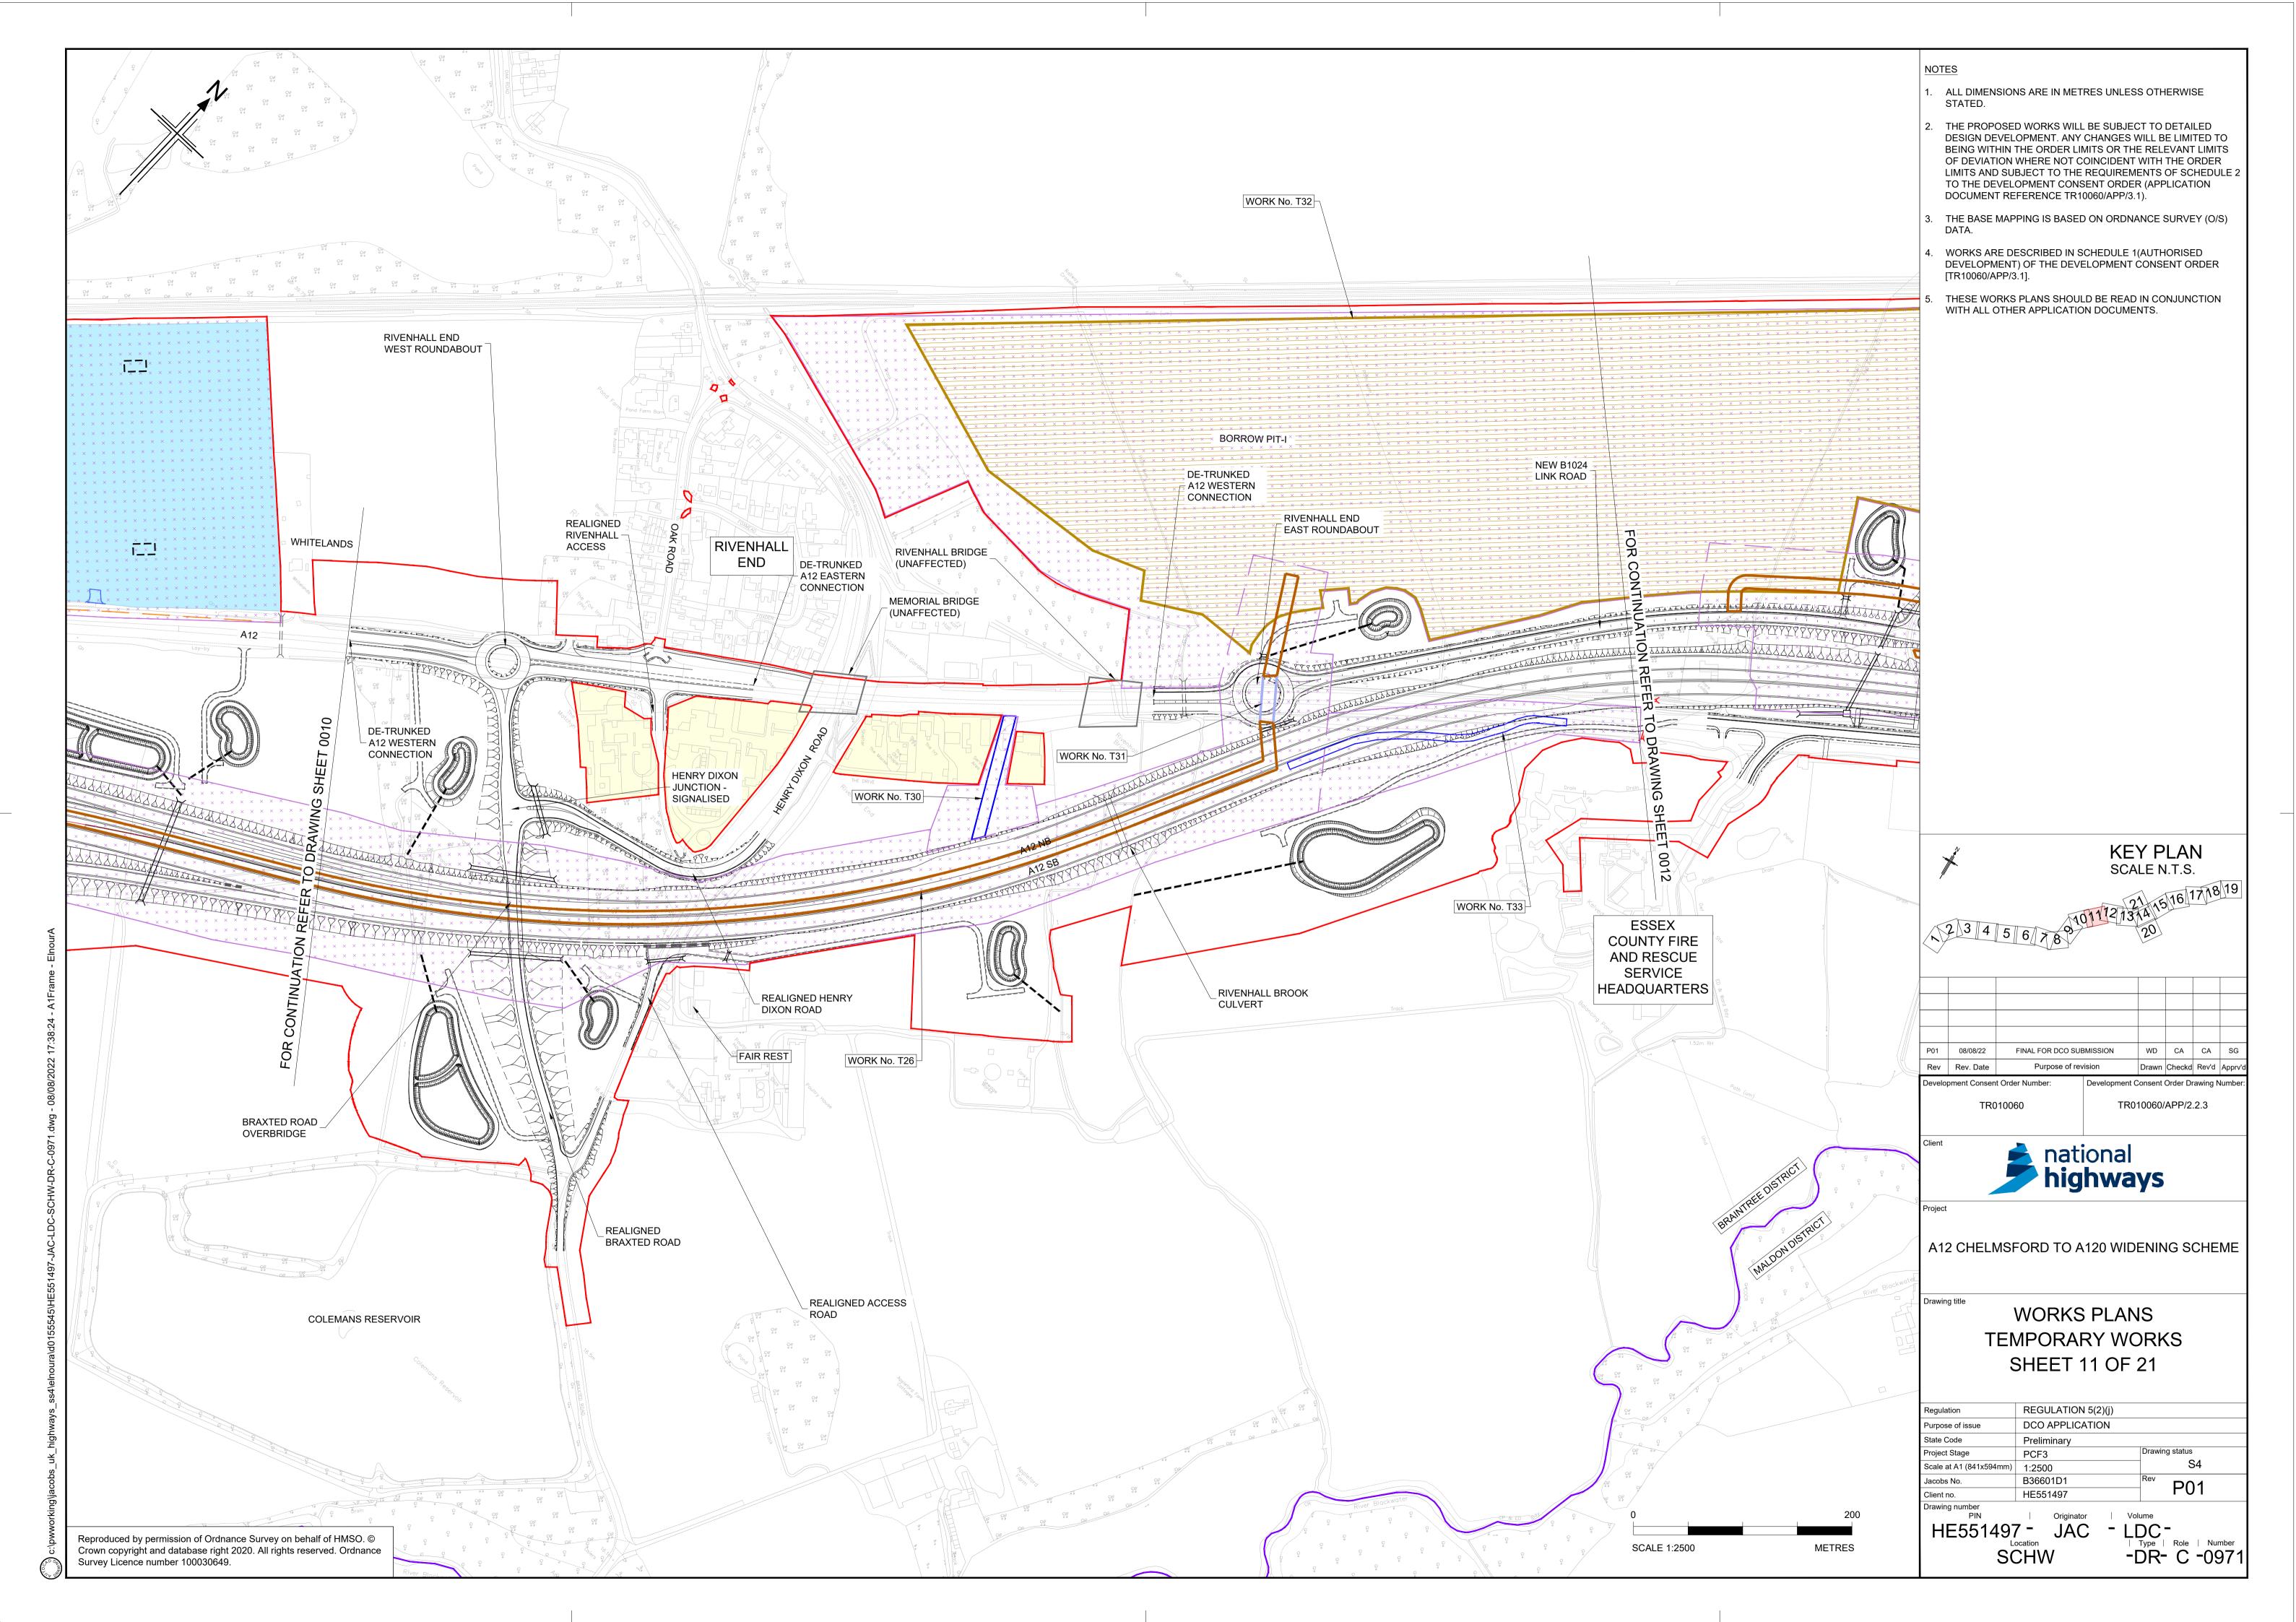

## 2.2.3 TEMPORARY WORKS PLANS

APFP Regulation 5(2)(j)

Planning Act 2008

Infrastructure Planning (Applications: Prescribed Forms and Procedure) Regulations 2009

Volume 2

June 2023

#### **TEMPORARY WORKS PLANS**

| Regulation Reference                      | Regulation 5(2)(j)                     |
|-------------------------------------------|----------------------------------------|
| Planning Inspectorate Scheme<br>Reference | TR010060                               |
| Application Document Reference            | TR010060/APP/2.2.3                     |
| Author                                    | A12 Project Team and National Highways |