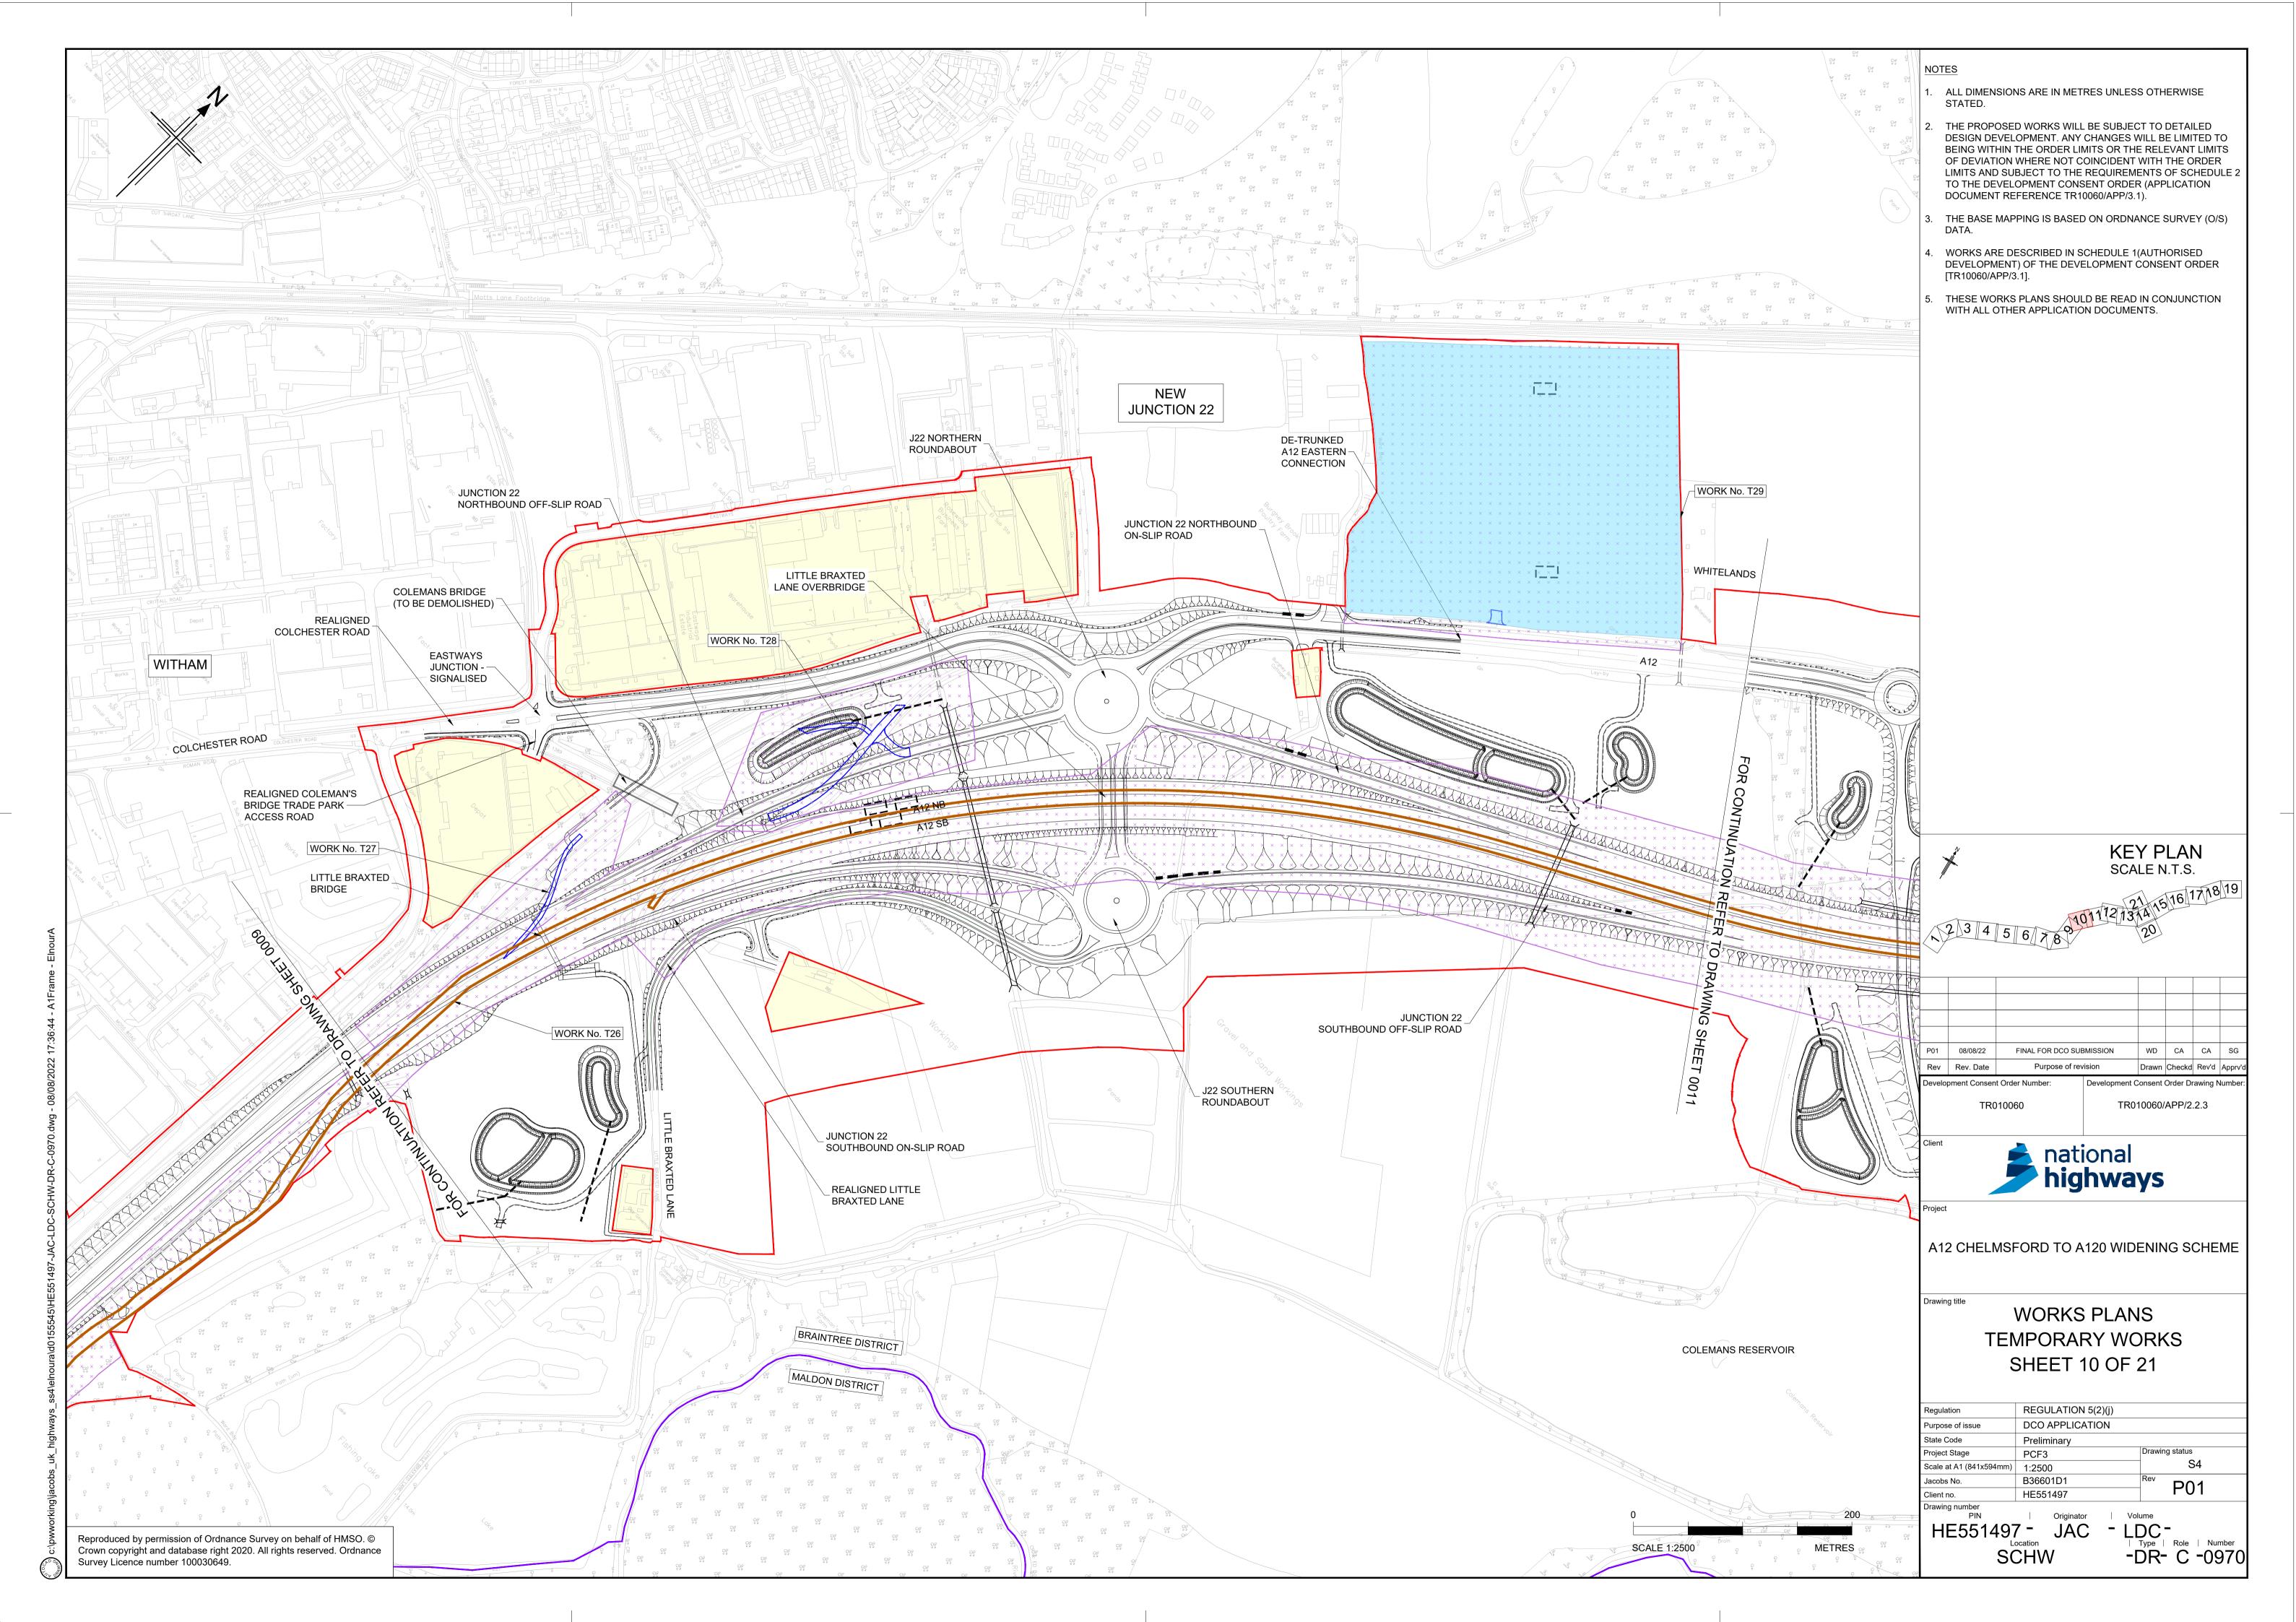

## 2.2.3 TEMPORARY WORKS PLANS

APFP Regulation 5(2)(j)

Planning Act 2008

Infrastructure Planning (Applications: Prescribed Forms and Procedure) Regulations 2009

Volume 2

June 2023

#### **TEMPORARY WORKS PLANS**

| Regulation Reference                      | Regulation 5(2)(j)                     |
|-------------------------------------------|----------------------------------------|
| Planning Inspectorate Scheme<br>Reference | TR010060                               |
| Application Document Reference            | TR010060/APP/2.2.3                     |
| Author                                    | A12 Project Team and National Highways |