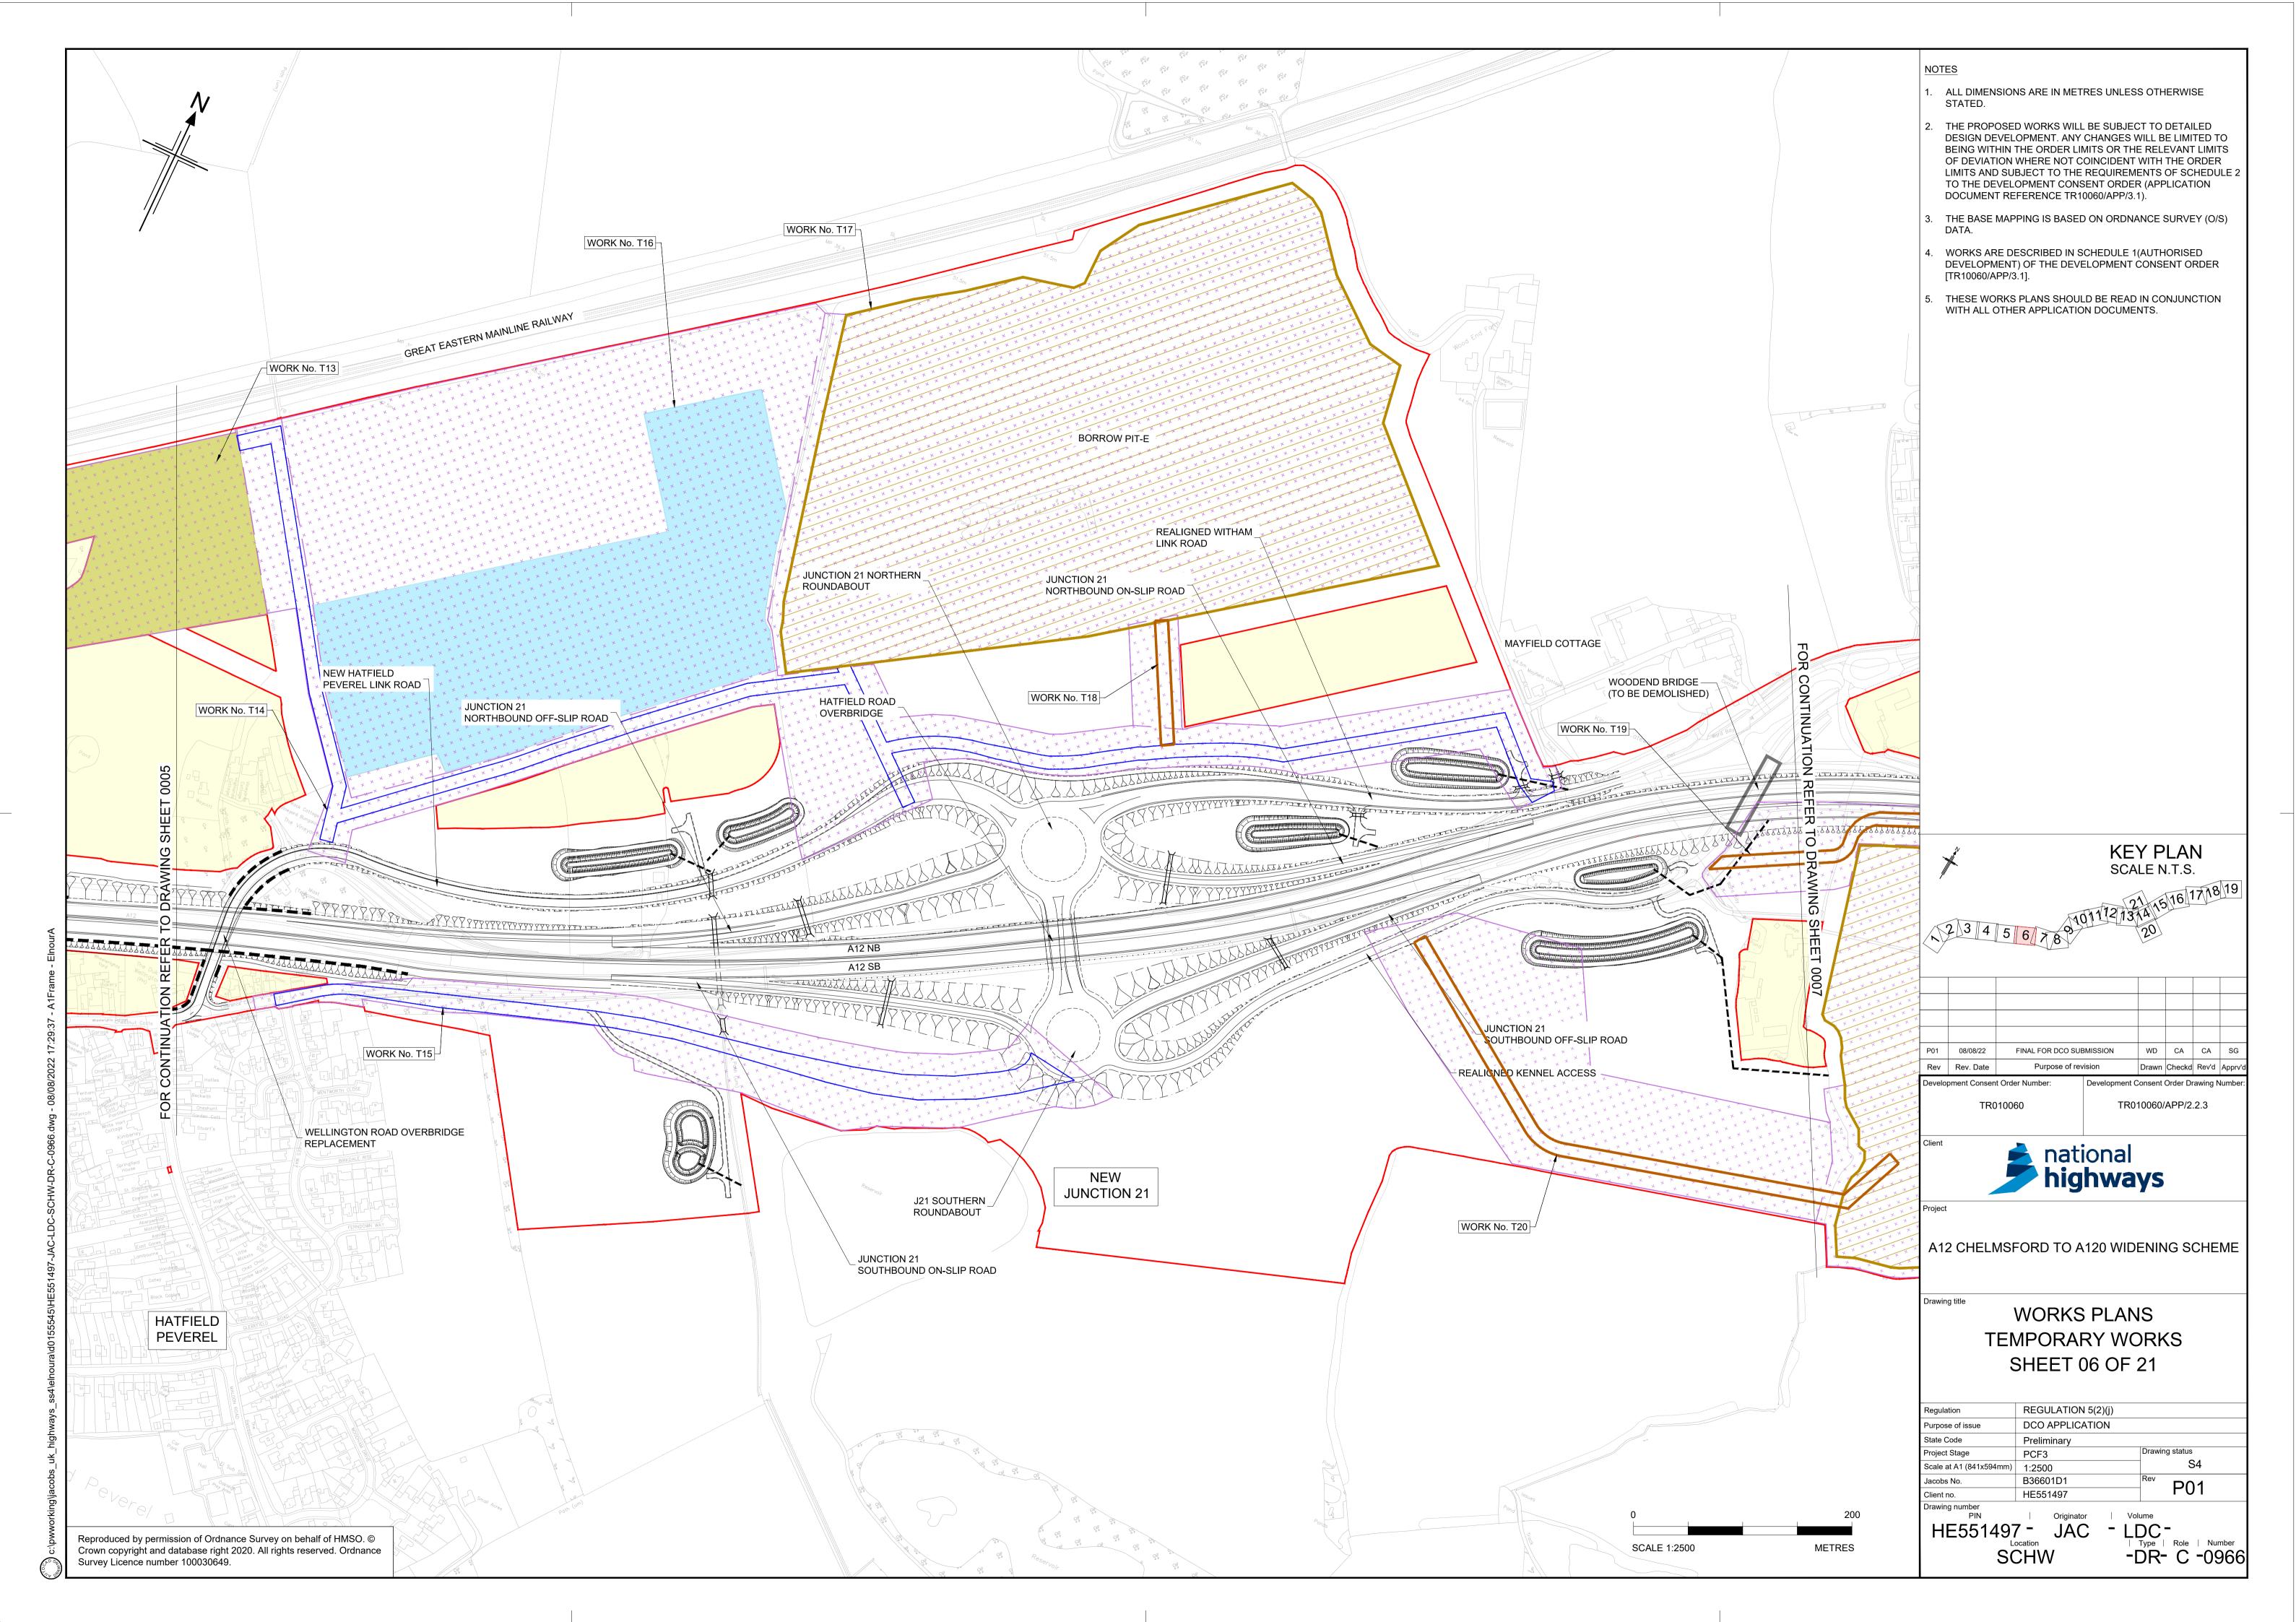

Procedure) Regulations 2009

Volume 2

June 2023



#### Infrastructure Planning

#### Planning Act 2008

### A12 Chelmsford to A120 widening scheme

Development Consent Order 202[]

#### **TEMPORARY WORKS PLANS**

| Regulation Reference                      | Regulation 5(2)(j)                     |
|-------------------------------------------|----------------------------------------|
| Planning Inspectorate Scheme<br>Reference | TR010060                               |
| Application Document Reference            | TR010060/APP/2.2.3                     |
| Author                                    | A12 Project Team and National Highways |

| Version | Date      | Status of Version |
|---------|-----------|-------------------|
| P03     | June 2023 | DCO Changes       |