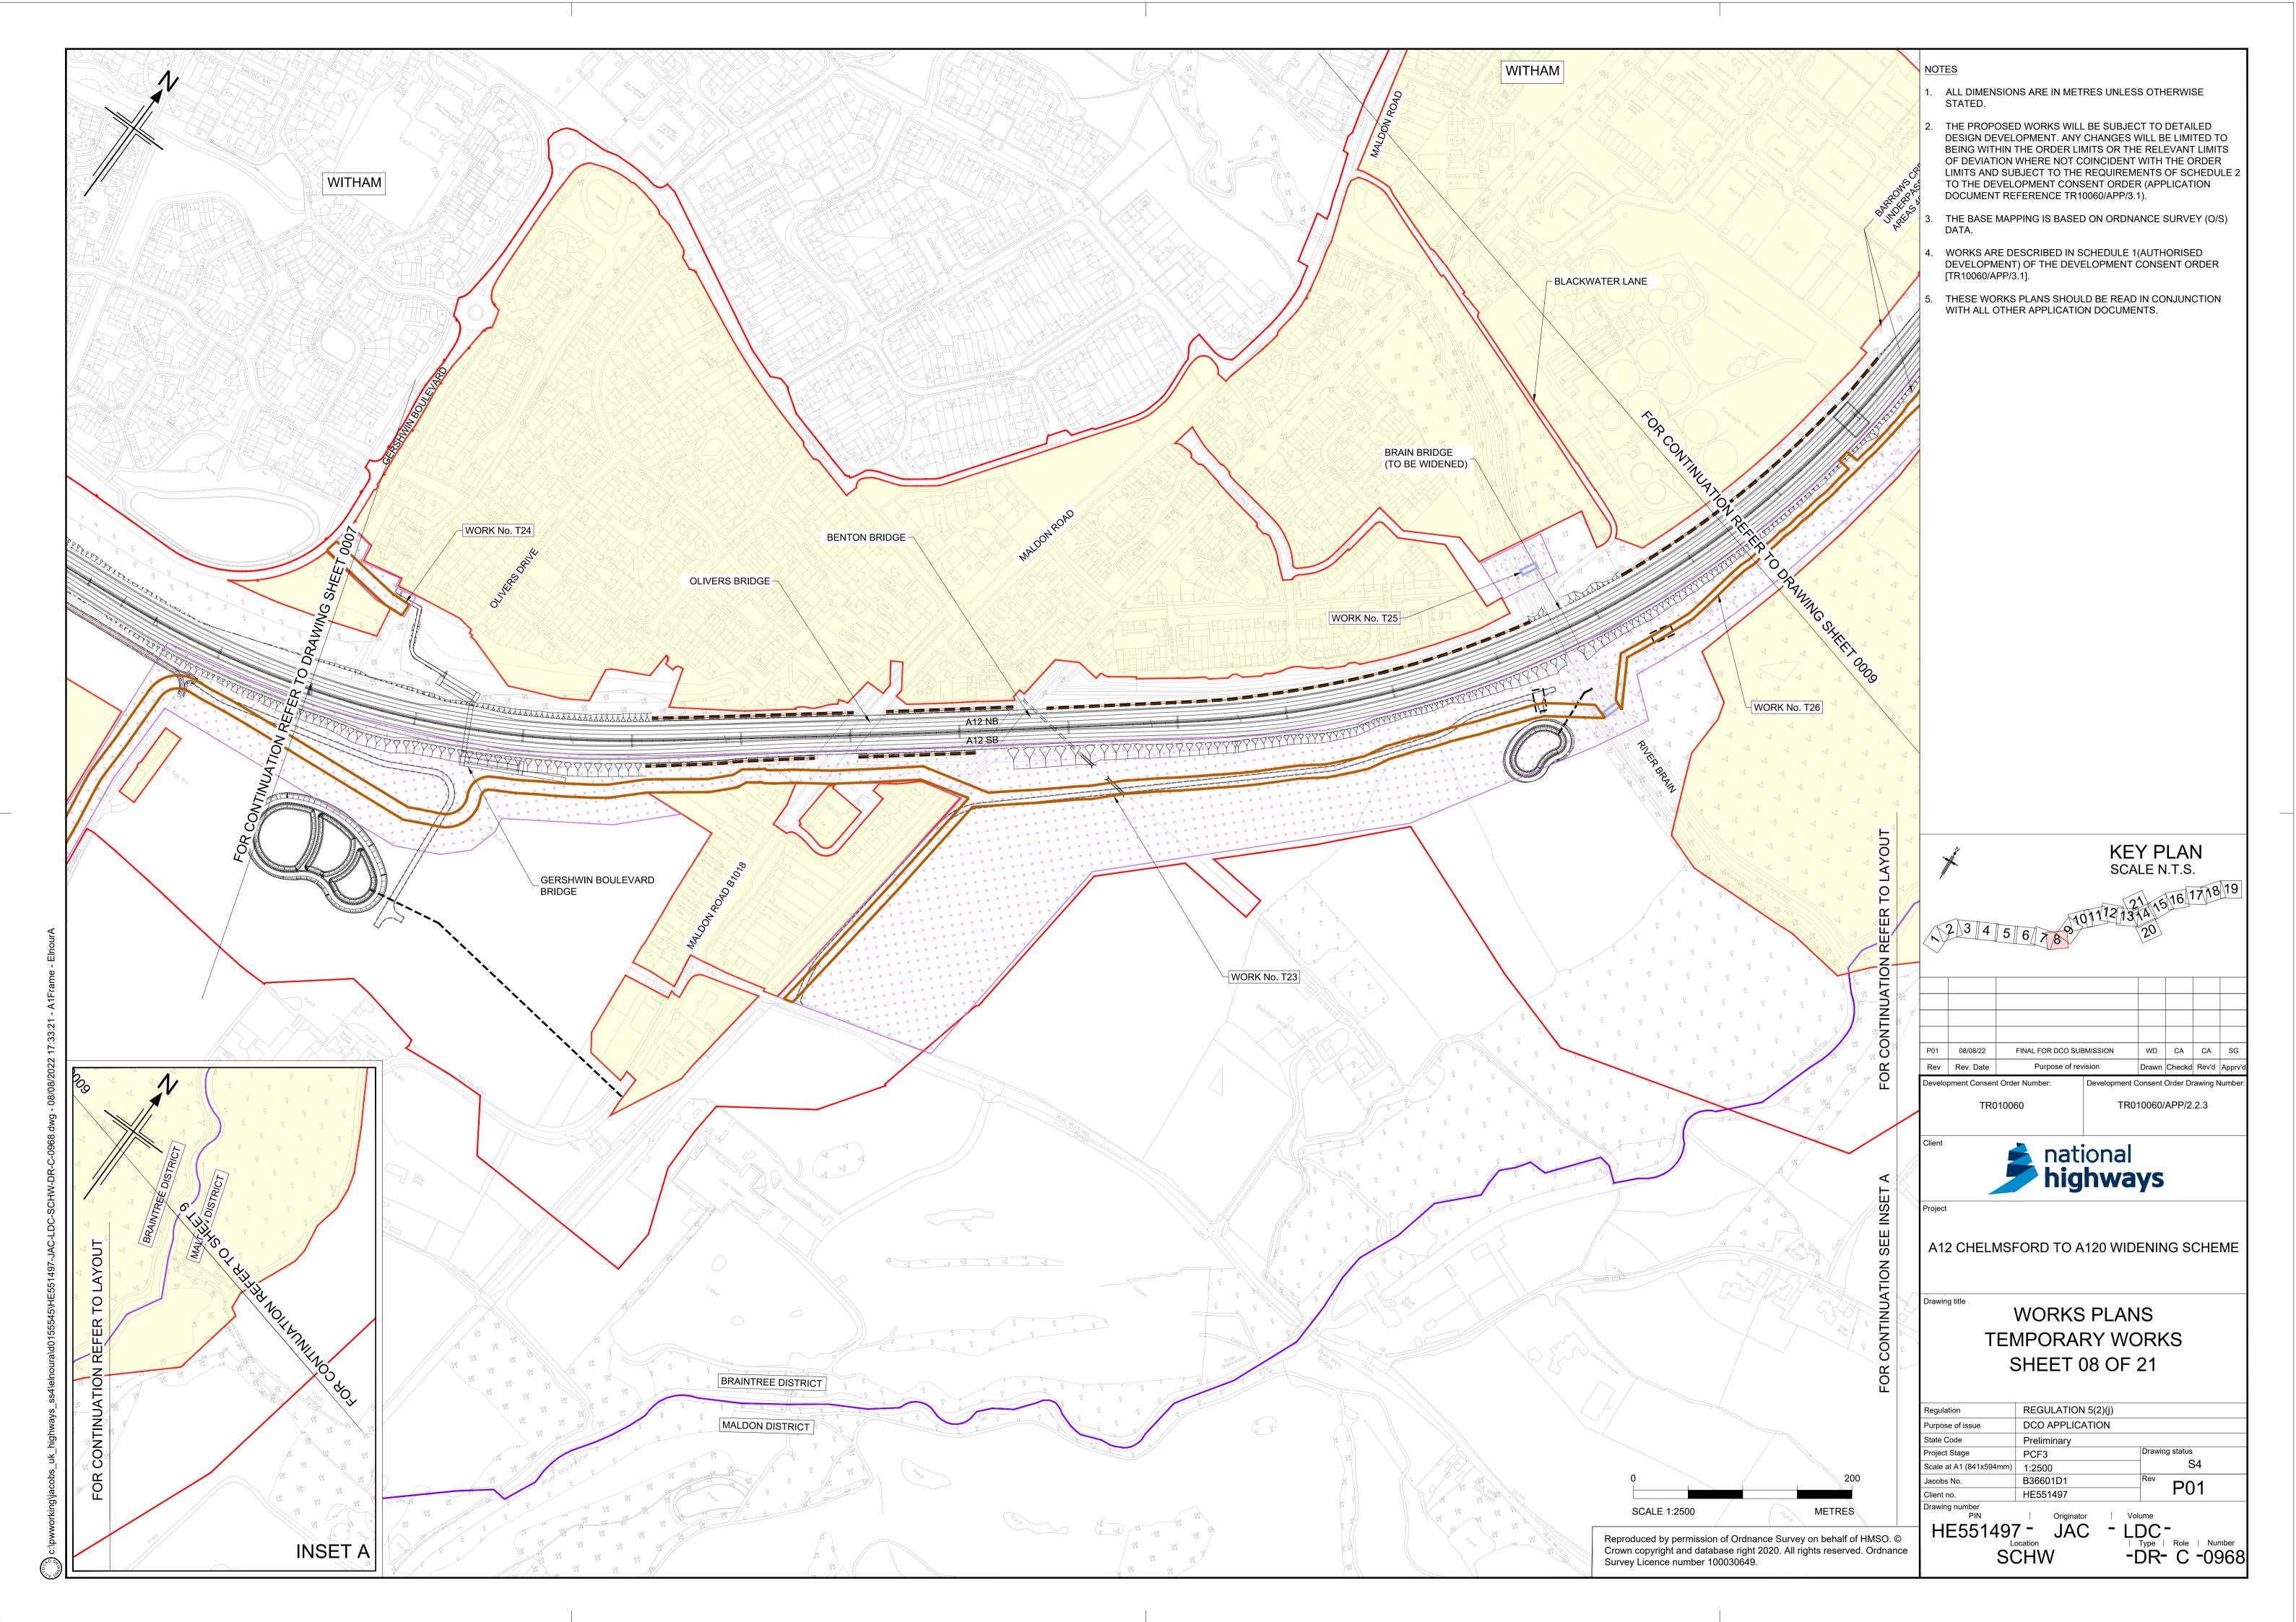

edure) Regulations 2009

Volume 2

June 2023



#### Infrastructure Planning

#### Planning Act 2008

### A12 Chelmsford to A120 widening scheme

Development Consent Order 202[]

#### **TEMPORARY WORKS PLANS**

| Regulation Reference                      | Regulation 5(2)(j)                     |
|-------------------------------------------|----------------------------------------|
| Planning Inspectorate Scheme<br>Reference | TR010060                               |
| Application Document Reference            | TR010060/APP/2.2.3                     |
| Author                                    | A12 Project Team and National Highways |

| Version | Date      | Status of Version |
|---------|-----------|-------------------|
| P03     | June 2023 | DCO Changes       |